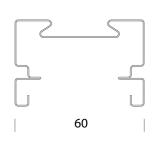

## 6002 - Power track - not in continuous line

Code: 132960-46000200

|             |                                             | GENERAL INFORMATION   |
|-------------|---------------------------------------------|-----------------------|
| Article     | 6002 - Power track - not in continuous line |                       |
| Code        | 132960-46000200                             |                       |
|             |                                             | DIMENSIONS AND WEIGHT |
| Length (mm) | 2842 mm                                     |                       |
| Width (mm)  | 60 mm                                       |                       |
| Height (mm) | 40 mm                                       |                       |
| Weight (Kg) | 3.25 kg                                     |                       |