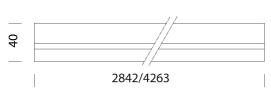

## 6002 - Power track - not in continuous line

Code: 132960-46000200

|             |                                             | GENERAL INFORMATION   |
|-------------|---------------------------------------------|-----------------------|
| Article     | 6002 - Power track - not in continuous line |                       |
| Code        | 132960-46000200                             |                       |
|             |                                             | DIMENSIONS AND WEIGHT |
| Length (mm) | 2842 mm                                     |                       |
| Width (mm)  | 60 mm                                       |                       |
| Height (mm) | 40 mm                                       |                       |
| Weight (Kg) | 3.25 kg                                     |                       |