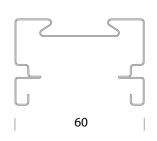

## 6001 - Power track - for continuous line

Code: 132961-46011138

|             |                                          | GENERAL INFORMATION   |
|-------------|------------------------------------------|-----------------------|
| Article     | 6001 - Power track - for continuous line |                       |
| Code        | 132961-46011138                          |                       |
|             |                                          | DIMENSIONS AND WEIGHT |
| Length (mm) | 2842 mm                                  |                       |
| Width (mm)  | 60 mm                                    |                       |
| Height (mm) | 40 mm                                    |                       |
| Weight (Kg) | 3.5 kg                                   |                       |