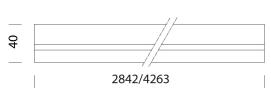

## 6002 - Power track - not in continuous line

Code: 132965-46000199

6002 power track - not in continuous line

|             |                                             | GENERAL INFORMATION   |
|-------------|---------------------------------------------|-----------------------|
| Article     | 6002 - Power track - not in continuous line |                       |
| Code        | 132965-46000199                             |                       |
|             |                                             | DIMENSIONS AND WEIGHT |
| Length (mm) | 4263 mm                                     |                       |
| Width (mm)  | 60 mm                                       |                       |
| Height (mm) | 40 mm                                       |                       |
| Weight (Kg) | 4.7 kg                                      |                       |