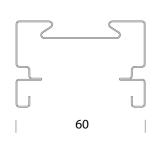

## 6002 - Power track - not in continuous line

Code: 132965-46000199

6002 power track - not in continuous line

|             |                                             | GENERAL INFORMATION   |
|-------------|---------------------------------------------|-----------------------|
| Article     | 6002 - Power track - not in continuous line |                       |
| Code        | 132965-46000199                             |                       |
|             |                                             | DIMENSIONS AND WEIGHT |
| Length (mm) | 4263 mm                                     |                       |
| Width (mm)  | 60 mm                                       |                       |
| Height (mm) | 40 mm                                       |                       |
| Weight (Kg) | 4.7 kg                                      |                       |