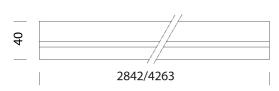

## 6002 - Power track - not in continuous line

Code: 132966-00002025

6002 power track - not in continuous line

|             |                                             | GENERAL INFORMATION   |
|-------------|---------------------------------------------|-----------------------|
| Article     | 6002 - Power track - not in continuous line |                       |
| Code        | 132966-00002025                             |                       |
|             |                                             | DIMENSIONS AND WEIGHT |
| Length (mm) | 4263 mm                                     |                       |
| Width (mm)  | 60 mm                                       |                       |
| Height (mm) | 40 mm                                       |                       |
| Weight (Kg) | 4.7 kg                                      |                       |