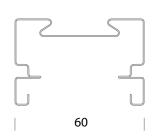

## 6002 - Power track - not in continuous line

Code: 132966-00002025

6002 power track - not in continuous line

|             |                                             | GENERAL INFORMATION   |
|-------------|---------------------------------------------|-----------------------|
| Article     | 6002 - Power track - not in continuous line |                       |
| Code        | 132966-00002025                             |                       |
|             |                                             | DIMENSIONS AND WEIGHT |
| Length (mm) | 4263 mm                                     |                       |
| Width (mm)  | 60 mm                                       |                       |
| Height (mm) | 40 mm                                       |                       |
| Weight (Kg) | 4.7 kg                                      |                       |