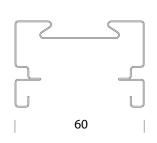

## 6001 - Power track - for continuous line

Code: 132966-00010923

|             |                                          | GENERAL INFORMATION   |
|-------------|------------------------------------------|-----------------------|
| Article     | 6001 - Power track - for continuous line |                       |
| Code        | 132966-00010923                          |                       |
|             |                                          | DIMENSIONS AND WEIGHT |
| Length (mm) | 4263 mm                                  |                       |
| Width (mm)  | 60 mm                                    |                       |
| Height (mm) | 40 mm                                    |                       |
| Weight (Kg) | 4.8 kg                                   |                       |