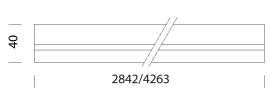

## 6001 - Power track - for continuous line

Code: 132966-00010923

|             |                                          | GENERAL INFORMATION   |
|-------------|------------------------------------------|-----------------------|
| Article     | 6001 - Power track - for continuous line |                       |
| Code        | 132966-00010923                          |                       |
|             |                                          | DIMENSIONS AND WEIGHT |
| Length (mm) | 4263 mm                                  |                       |
| Width (mm)  | 60 mm                                    |                       |
| Height (mm) | 40 mm                                    |                       |
| Weight (Kg) | 4.8 kg                                   |                       |