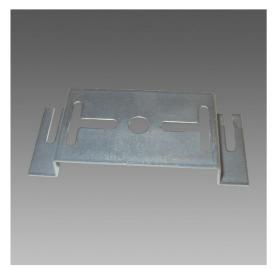

## 376 - Ceiling mount

Code: 145151-00 GENERAL INFORMATION

| Article     | 376 - Ceiling mount |                       |
|-------------|---------------------|-----------------------|
| Code        | 145151-00           |                       |
|             |                     | DIMENSIONS AND WEIGHT |
| Length (mm) | 132 mm              |                       |
| Width (mm)  | 50 mm               |                       |
| Height (mm) | 24 mm               |                       |
| Weight (Kg) | 0.2 kg              |                       |

in galvanized steel for direct ceiling installation. For direct light luminaires only. Each package contains two brackets.

## 376 - Ceiling mount

Code: 145151-00

Code: 145151-00 MATERIALS AND COLOURS

| Housing | in galvanized steel for direct ceiling installation. For direct light luminaires only. Each package contains two brackets. |
|---------|----------------------------------------------------------------------------------------------------------------------------|
| Colour  | Galvanised                                                                                                                 |