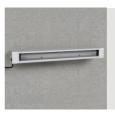

## 376 - Ceiling mount

Code: 145151-00 GENERAL INFORMATION

| Article     | 376 - Ceiling mount |                       |
|-------------|---------------------|-----------------------|
| Code        | 145151-00           |                       |
|             |                     | DIMENSIONS AND WEIGHT |
| Length (mm) | 132 mm              |                       |
| Width (mm)  | 50 mm               |                       |
| Height (mm) | 24 mm               |                       |
| Weight (Kg) | 0.2 kg              |                       |

in galvanized steel for direct ceiling installation. For direct light luminaires only. Each package contains two brackets.