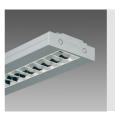

## 376 - Ceiling mount

Code: 145151-00

1768 Sicura - FS symmetric LED

1769 Sicura - FL symmetric LED

1775 Sicura - elliptical LED

3877 Channel - direct light

3878 Channel - direct and indirect light