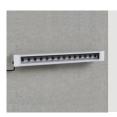

## 376 - Ceiling mount

Code: 145151-00

1768 Sicura - FS symmetric LED

1769 Sicura - FL symmetric LED

1775 Sicura - elliptical LED

3877 Channel - direct light

3878 Channel - direct and indirect light