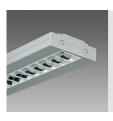

## 376 - Ceiling mount

Code: 145151-00

1768 Sicura - FS symmetric LED

1769 Sicura - FL symmetric LED

1775 Sicura - elliptical LED

3877 Channel - direct light

3878 Channel - direct and indirect light