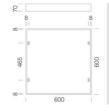

|             |                   | GENERAL INFORMATION   |
|-------------|-------------------|-----------------------|
| Article     | 832 - Rodi UGR<22 |                       |
| Code        | 150232-00         |                       |
|             |                   | DIMENSIONS AND WEIGHT |
| Length (mm) | 595 mm            |                       |
| Width (mm)  | 595 mm            |                       |
| Height (mm) | 34 mm             |                       |
| Weight (Kg) | 2 kg              |                       |
|             |                   | INSTALLATION          |

| Recessed dimensions -<br>Length (mm) | 590 mm  |                                         |
|--------------------------------------|---------|-----------------------------------------|
| Recessed dimensions -<br>Width (mm)  | 590 mm  |                                         |
|                                      |         | ELECTRICAL CHARACTERISTICS AND CONTROLS |
| Voltage type                         | AC      |                                         |
| Min Maltana O O                      | 000 ) / |                                         |