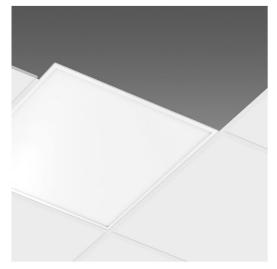

Code: 150232-00

Rodi is a new recessed LED ceiling fixture in the backlight version that offers a totally innovative way to light up spaces. With a very slim shape and energy-efficient LEDs, Rodi produces bright, diffused light, and keeps energy consumption extremely low, reaffirming itself as the ideal luminaire for functional and general lighting applications.

PHOTOMETRIC DATA

Code: 150232-00

| Housing                      | body in steel sheet and frame in aluminium.                                               |  |
|------------------------------|-------------------------------------------------------------------------------------------|--|
| Diffuser                     | in high transmittance prismatic technopolymer.                                            |  |
| Colour                       | White                                                                                     |  |
| Equipment                    | Ceiling lighting fixture with external driver; it can be easily housed in false ceilings. |  |
|                              | STANDARDS AND COMPLIANCE                                                                  |  |
| Photobiological safety class | RG0                                                                                       |  |
| Markings and tests           | CE, ENEC                                                                                  |  |