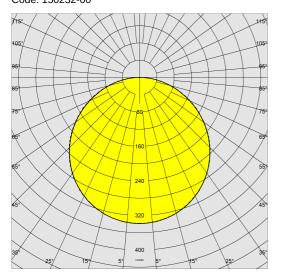

Code: 150232-00

| Lighting source                                                                          | LED                                                                                  |
|------------------------------------------------------------------------------------------|--------------------------------------------------------------------------------------|
| CRI                                                                                      | 80                                                                                   |
| Luminous flux (output) (lm)                                                              | 4464 lm                                                                              |
| Power absorption (total) (W)                                                             | 39 W                                                                                 |
| ССТ                                                                                      | 4000 K                                                                               |
| Luminous efficacy (lm/W)                                                                 | 114 lm/W                                                                             |
| Unified glare rating UGR (EN 12464-1) (Reflectance coefficient: ceiling 0.7 - walls 0.5) | UGR<22, according to standard EN 12464.                                              |
| Low Flicker                                                                              | luminaire with very low flicker: evenly distributed light for greater visual safety. |
| Colour consistency                                                                       | SDCM3                                                                                |
| LED flux maintenance                                                                     | 50000 hr, L 80, B 20                                                                 |