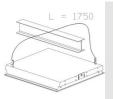

BIM 832 Rodi UGR22.zip

TechnicalDrawing 832d.dxf

Code: 150232-00

600 EM power supply kit

595 Frame 600x600 h 70 mm

320 Cord

907 Springs

2520 Simple suspension