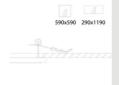

|             |                   | GENERAL INFORMATION   |
|-------------|-------------------|-----------------------|
| Article     | 832 - Rodi UGR<22 |                       |
| Code        | 150232-00         |                       |
|             |                   | DIMENSIONS AND WEIGHT |
| Length (mm) | 595 mm            |                       |
| Width (mm)  | 595 mm            |                       |
| Height (mm) | 34 mm             |                       |
| Weight (Kg) | 2 kg              |                       |
|             |                   | INSTALLATION          |

| Recessed dimensions -<br>Length (mm) | 590 mm  |                                         |
|--------------------------------------|---------|-----------------------------------------|
| Recessed dimensions -<br>Width (mm)  | 590 mm  |                                         |
|                                      |         | ELECTRICAL CHARACTERISTICS AND CONTROLS |
| Voltage type                         | AC      |                                         |
| Min Maltana O O                      | 000 ) / |                                         |