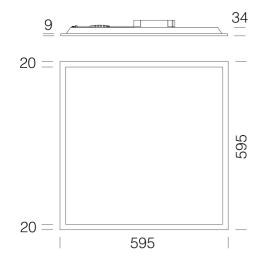

|             |                   | GENERAL INFORMATION   |
|-------------|-------------------|-----------------------|
| Article     | 832 - Rodi UGR<22 |                       |
| Code        | 150232-00         |                       |
|             |                   | DIMENSIONS AND WEIGHT |
| Length (mm) | 595 mm            |                       |
| Width (mm)  | 595 mm            |                       |
| Height (mm) | 34 mm             |                       |
| Weight (Kg) | 2 kg              |                       |
|             |                   | INSTALLATION          |

| Recessed dimensions -<br>Length (mm) | 590 mm  |                                         |
|--------------------------------------|---------|-----------------------------------------|
| Recessed dimensions -<br>Width (mm)  | 590 mm  |                                         |
|                                      |         | ELECTRICAL CHARACTERISTICS AND CONTROLS |
| Voltage type                         | AC      |                                         |
| Min Maltana O O                      | 000 ) / |                                         |