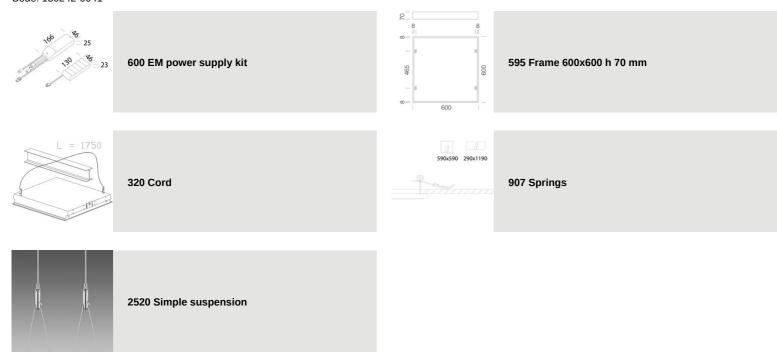

**GEAR** 

- DIMM DALI CLD-D wiring (subcode -0041) - CLD-D (PUSH) (subcode -0045) Upon request

5 yr

After sales warranty

MATERIALS AND COLOURS

WARRANTY

**DOWNLOAD** 

**MOUNTS** 

AssemblyInstructions EM-KIT 600 03-22.pdf

AssemblyInstructions rodi 02-23.pdf

**DESIGNS** 

BIM 830 Rodi UGR19.zip

TechnicalDrawing 830d.dxf

Code: 150242-0041