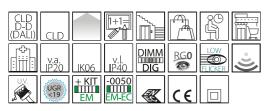

Power factor

Insulation class

Controllability

≥0.95

Class II

Yes (External control)

Code: 150242-0041

#### Lighting source LED CRI 80 Luminous flux (output) (lm) 4002 lm Power absorption (total) (W) 39 W CCT 4000 K Luminous efficacy (lm/W) 103 lm/W Unified glare rating UGR (EN 12464-1) (Reflectance UGR<19, according to standard EN 12464. coefficient: ceiling 0.7 - walls 0.5) luminaire with very low flicker: evenly distributed light for greater visual Low Flicker safety. Colour consistency SDCM3

50000 hr, L 80, B 20

IK06

40

20

# MECHANICAL CHARACTERISTICS

PHOTOMETRIC DATA

LED flux maintenance

IP (vI)

IP (va)

Impact resistance rating (IK)

Code: 150242-0041

| Housing                                          | body in steel sheet and frame in aluminium.                                               |  |
|--------------------------------------------------|-------------------------------------------------------------------------------------------|--|
| Diffuser                                         | in high transmittance prismatic technopolymer.                                            |  |
| Colour                                           | White                                                                                     |  |
| Equipment                                        | Ceiling lighting fixture with external driver; it can be easily housed in false ceilings. |  |
|                                                  |                                                                                           |  |
|                                                  | STANDARDS AND COMPLIANCE                                                                  |  |
| Photobiological safety class                     | RG0                                                                                       |  |
| Photobiological safety class  Markings and tests |                                                                                           |  |
| 3                                                | RG0                                                                                       |  |

**GEAR** 

- DIMM DALI CLD-D wiring (subcode -0041) - CLD-D (PUSH) (subcode -0045) Upon request

5 yr

After sales warranty

MATERIALS AND COLOURS

WARRANTY

**DOWNLOAD** 

**MOUNTS** 