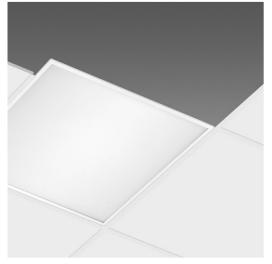

Code: 150242-0041

Rodi is a new recessed LED ceiling fixture in the backlight version that offers a totally innovative way to light up spaces. With a very slim shape and energy-efficient LEDs, Rodi produces bright, diffused light, and keeps energy consumption extremely low, reaffirming itself as the ideal luminaire for functional and general lighting applications.

|                                      |                                     | GENERAL INFORMATION         |
|--------------------------------------|-------------------------------------|-----------------------------|
| Article                              | 830 - Rodi UGR<19                   |                             |
| Code                                 | 150242-0041                         |                             |
|                                      |                                     | DIMENSIONS AND WEIGHT       |
| Length (mm)                          | 595 mm                              |                             |
| Width (mm)                           | 595 mm                              |                             |
| Height (mm)                          | 34 mm                               |                             |
| Weight (Kg)                          | 2 kg                                |                             |
|                                      |                                     | INSTALLATION                |
| Recessed dimensions -<br>Length (mm) | 590 mm                              |                             |
| Recessed dimensions -<br>Width (mm)  | 590 mm                              |                             |
|                                      | ELECTRICAL CH                       | HARACTERISTICS AND CONTROLS |
| Voltage type                         | AC                                  |                             |
| Min Voltage (V)                      | 220 V                               |                             |
| Max Voltage (V)                      | 240 V                               |                             |
| Min Frequency (Hz)                   | 50 Hz                               |                             |
| Max Frequency (Hz)                   | 60 Hz                               |                             |
| Frequency (Hz)                       | 50 Hz                               |                             |
| Wiring name                          | CLD                                 |                             |
| Wiring                               | quick, no need to open the fixture. |                             |
| vviiiig                              | quien, no need to open the intare.  |                             |