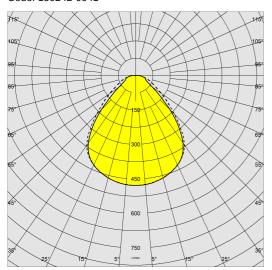

#### Lighting source LED CRI 80 Luminous flux (output) (lm) 4002 lm Power absorption (total) (W) 39 W CCT 4000 K Luminous efficacy (lm/W) 103 lm/W Unified glare rating UGR (EN 12464-1) (Reflectance UGR<19, according to standard EN 12464. coefficient: ceiling 0.7 - walls 0.5) luminaire with very low flicker: evenly distributed light for greater visual Low Flicker safety. Colour consistency SDCM3