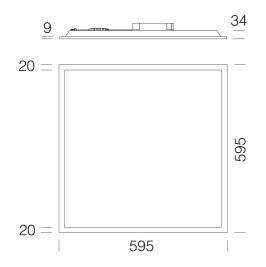

|                                      |                                     | GENERAL INFORMATION         |
|--------------------------------------|-------------------------------------|-----------------------------|
| Article                              | 830 - Rodi UGR<19                   |                             |
| Code                                 | 150242-0041                         |                             |
|                                      |                                     | DIMENSIONS AND WEIGHT       |
| Length (mm)                          | 595 mm                              |                             |
| Width (mm)                           | 595 mm                              |                             |
| Height (mm)                          | 34 mm                               |                             |
| Weight (Kg)                          | 2 kg                                |                             |
|                                      |                                     | INSTALLATION                |
| Recessed dimensions -<br>Length (mm) | 590 mm                              |                             |
| Recessed dimensions -<br>Width (mm)  | 590 mm                              |                             |
|                                      | ELECTRICAL CH                       | HARACTERISTICS AND CONTROLS |
| Voltage type                         | AC                                  |                             |
| Min Voltage (V)                      | 220 V                               |                             |
| Max Voltage (V)                      | 240 V                               |                             |
| Min Frequency (Hz)                   | 50 Hz                               |                             |
| Max Frequency (Hz)                   | 60 Hz                               |                             |
| Frequency (Hz)                       | 50 Hz                               |                             |
| Wiring name                          | CLD                                 |                             |
| Wiring                               | quick, no need to open the fixture. |                             |
| vviiiig                              | quien, no need to open the intare.  |                             |