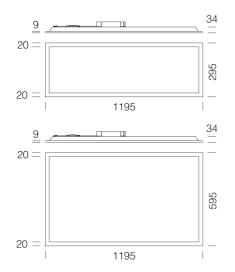

|                                      | GENERAL INFORMATION                     |
|--------------------------------------|-----------------------------------------|
| Article                              | 830 - Rodi R UGR<19                     |
| Code                                 | 150243-00                               |
|                                      | DIMENSIONS AND WEIGHT                   |
| Length (mm)                          | 1195 mm                                 |
| Width (mm)                           | 295 mm                                  |
| Height (mm)                          | 34 mm                                   |
| Weight (Kg)                          | 2 kg                                    |
|                                      | INSTALLATION                            |
| Recessed dimensions -<br>Length (mm) | 1190 mm                                 |
| Recessed dimensions -<br>Width (mm)  | 290 mm                                  |
|                                      | ELECTRICAL CHARACTERISTICS AND CONTROLS |
| Voltage type                         | AC                                      |
| Min Voltage (V)                      | 220 V                                   |
| Max Voltage (V)                      | 240 V                                   |
| Min Frequency (Hz)                   | 50 Hz                                   |
| Max Frequency (Hz)                   | 60 Hz                                   |
| . , ,                                |                                         |
| Frequency (Hz)                       | 50 Hz                                   |
| , , ,                                | 50 Hz<br>CLD                            |
| Frequency (Hz)                       |                                         |