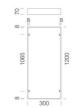

|                                      | GENERAL INFORMATION                     |
|--------------------------------------|-----------------------------------------|
| Article                              | 830 - Rodi R UGR<19                     |
| Code                                 | 150243-00                               |
|                                      | DIMENSIONS AND WEIGHT                   |
| Length (mm)                          | 1195 mm                                 |
| Width (mm)                           | 295 mm                                  |
| Height (mm)                          | 34 mm                                   |
| Weight (Kg)                          | 2 kg                                    |
|                                      | INSTALLATION                            |
| Recessed dimensions -<br>Length (mm) | 1190 mm                                 |
| Recessed dimensions -<br>Width (mm)  | 290 mm                                  |
|                                      | ELECTRICAL CHARACTERISTICS AND CONTROLS |
| Voltage type                         | AC                                      |
| Min Voltage (V)                      | 220 V                                   |
| Max Voltage (V)                      | 240 V                                   |
| Min Frequency (Hz)                   | 50 Hz                                   |
| Max Frequency (Hz)                   | 60 Hz                                   |
| . , ,                                |                                         |
| Frequency (Hz)                       | 50 Hz                                   |
| , , ,                                | 50 Hz<br>CLD                            |
| Frequency (Hz)                       |                                         |