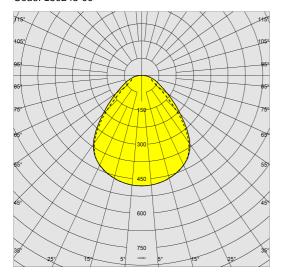

Insulation class

Controllability

Class II

None

Code: 150243-00

| Lighting source                                                                          | LED                                                                                  |
|------------------------------------------------------------------------------------------|--------------------------------------------------------------------------------------|
| CRI                                                                                      | 80                                                                                   |
| Luminous flux (output) (lm)                                                              | 3921 lm                                                                              |
| Power absorption (total) (W)                                                             | 39 W                                                                                 |
| ССТ                                                                                      | 4000 K                                                                               |
| Luminous efficacy (lm/W)                                                                 | 101 lm/W                                                                             |
| Unified glare rating UGR (EN 12464-1) (Reflectance coefficient: ceiling 0.7 - walls 0.5) | UGR<19, according to standard EN 12464.                                              |
| Low Flicker                                                                              | luminaire with very low flicker: evenly distributed light for greater visual safety. |
| Colour consistency                                                                       | SDCM3                                                                                |
| LED flux maintenance                                                                     | 50000 hr, L 80, B 20                                                                 |