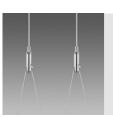

ings and tests           | CE, ENEC                                                                       |
| Reference standards          | EN60598-1. They have a degree of protection according to the EN60529 standard. |
| Energy Label                 | E                                                                              |

GEAR

| Upon request | - DIMM DALI CLD-D wiring (subcode -0041) |
|--------------|------------------------------------------|
|              | - CLD-D (DLISH) (subcode -0045)          |

WARRANTY

DOWNLOAD

MOUNTS

AssemblyInstructions EM-KIT 600 03-22.pdf

AssemblyInstructions rodi 02-23.pdf

DESIGNS

BIM 830 Rodi R UGR19.zip

TechnicalDrawing 830dr.dxf





Code: 150243-00



600 EM power supply kit



595 Frame 1200x300 h 70 mm



320 Cord



907 Springs



2520 Simple suspension