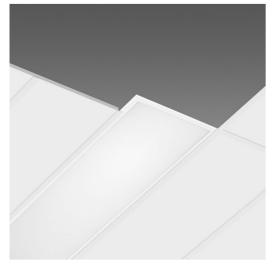

Code: 150243-00

Rodi is a new recessed LED ceiling fixture in the backlight version that offers a totally innovative way to light up spaces. With a very slim shape and energy-efficient LEDs, Rodi produces bright, diffused light, and keeps energy consumption extremely low, reaffirming itself as the ideal luminaire for functional and general lighting applications.

PHOTOMETRIC DATA

Code: 150243-00

| sina | body in steel sheet and frame in aluminium. |
|------|---------------------------------------------|

| Housing   | body in steel sheet and frame in aluminium.                                               |
|-----------|-------------------------------------------------------------------------------------------|
| Diffuser  | in high transmittance prismatic technopolymer.                                            |
| Colour    | White                                                                                     |
| Equipment | Ceiling lighting fixture with external driver; it can be easily housed in false ceilings. |