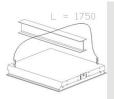

AssemblyInstructions EM-KIT 600 03-22.pdf

AssemblyInstructions rodi 02-23.pdf

DESIGNS

BIM 830 Rodi R UGR19.zip

TechnicalDrawing 830dr.dxf

Code: 150243-00

600 EM power supply kit

595 Frame 1200x300 h 70 mm