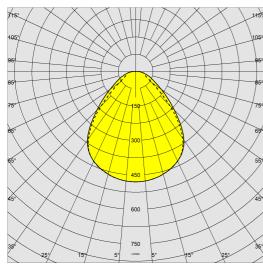

Code: 150243-39

|                                                                                                   | PHOTOMETRIC DATA                                                                     |  |
|---------------------------------------------------------------------------------------------------|--------------------------------------------------------------------------------------|--|
| Lighting source                                                                                   | LED                                                                                  |  |
| CRI                                                                                               | 80                                                                                   |  |
| Luminous flux (output) (lm)                                                                       | 3647 lm                                                                              |  |
| Power absorption (total) (W)                                                                      | 39 W                                                                                 |  |
| ССТ                                                                                               | 3000 K                                                                               |  |
| Luminous efficacy (Im/W)                                                                          | 94 lm/W                                                                              |  |
| Unified glare rating UGR (EN<br>12464-1) (Reflectance<br>coefficient: ceiling 0.7 - walls<br>0.5) | UGR<19, according to standard EN 12464.                                              |  |
| Low Flicker                                                                                       | luminaire with very low flicker: evenly distributed light for greater visual safety. |  |
| Colour consistency                                                                                | SDCM3                                                                                |  |
| LED flux maintenance                                                                              | 50000 hr, L 80, B 20                                                                 |  |
|                                                                                                   | MECHANICAL CHARACTERISTICS                                                           |  |
| Impact resistance rating (IK)                                                                     | IK06                                                                                 |  |
| IP (vl)                                                                                           | 40                                                                                   |  |
| IP (va)                                                                                           | 20                                                                                   |  |