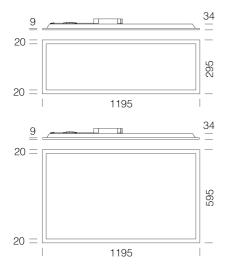

|                                      |                                     | GENERAL INFORMATION    |
|--------------------------------------|-------------------------------------|------------------------|
| Article                              | 830 - Rodi R UGR<19                 |                        |
| Code                                 | 150243-39                           |                        |
|                                      |                                     | DIMENSIONS AND WEIGHT  |
| Length (mm)                          | 1195 mm                             |                        |
| Width (mm)                           | 295 mm                              |                        |
| Height (mm)                          | 34 mm                               |                        |
| Weight (Kg)                          | 2 kg                                |                        |
|                                      |                                     | INSTALLATION           |
| Recessed dimensions -<br>Length (mm) | 1190 mm                             |                        |
| Recessed dimensions -<br>Width (mm)  | 290 mm                              |                        |
|                                      | ELECTRICAL CHARAC                   | TERISTICS AND CONTROLS |
| Voltage type                         | AC                                  |                        |
| Min Voltage (V)                      | 220 V                               |                        |
| Max Voltage (V)                      | 240 V                               |                        |
| Min Frequency (Hz)                   | 50 Hz                               |                        |
| Max Frequency (Hz)                   | 60 Hz                               |                        |
| Frequency (Hz)                       | 50 Hz                               |                        |
| Wiring name                          | CLD                                 |                        |
| Wiring                               | quick, no need to open the fixture. |                        |
| Power factor                         | ≥0.95                               |                        |
| Insulation class                     | Class II                            |                        |
| Controllability                      | None                                |                        |