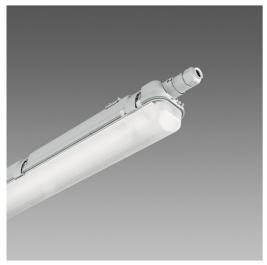

## 927 - Echo - one lamp LED - RADAR SENSOR

Code: 164701-19

Disano's watertight fixtures are built from the company's extensive experience, skill and reliability as a global leader in the manufacturing of specialised lighting products. These basic features have contributed to the success of Disano's watertight fixtures over the years. The lamp's body is made of shatter-proof polycarbonate, with an IP66 protection, and high mechanical strength due to the structure reinforced by internal ribs. Installation is made easy thanks to the stainless steel bracket supplied as standard for ceiling mounting, while the spring hook allows quick attachment to any chain suspension system. Moreover, special toothed guides allow the perfect alignment of fixtures mounted in a continuous row.

system. Moreover, special toothed guides allow the perfect alignment of fixtures mounted in a continuous row. In addition to these basic features you will find all the advantages of the LED technology, i.e. light sources with a very long service life, low power consumption and great light quality. The polycarbonate WATERTIGHT FIXTURES have an IP66IK08 rating when installed in environments with temperatures not exceeding 45 °C. Direct exposure to sunlight may exceed 45 °C, compromising the protection rating. However, it is advisable to use them appropriately without altering their mechanical and protective qualities (IP66IK08) and not to install them on surfaces subject to strong vibration, or exposed to atmospheric agents, outdoors on ropes or poles, on walls, under metal gratings or directly exposed to sunlight. If this is not possible, use the steel watertight fixturess instead.