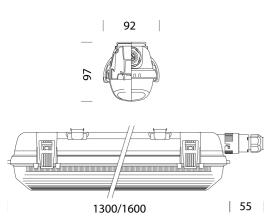

|                     | GENERAL INFORMATION                      |
|---------------------|------------------------------------------|
| Article             | 927 - Echo - one lamp LED - RADAR SENSOR |
| Code                | 164701-19                                |
|                     | DIMENSIONS AND WEIGHT                    |
| Length (mm)         | 1300 mm                                  |
| Width (mm)          | 92 mm                                    |
| Height (mm)         | 97 mm                                    |
| Weight (Kg)         | 1.710 kg                                 |
|                     | ELECTRICAL CHARACTERISTICS AND CONTROLS  |
| Voltage (V)         | 230 V                                    |
| Frequency (Hz)      | 50 Hz                                    |
| Wiring              | CLD                                      |
| Power factor        | ≥0.9                                     |
| Insulation class    | Class I                                  |
| Controllability     | Yes (Integrated)                         |
| Sensor technology   | Radar presence sensor                    |
| Integrated Function | Movement                                 |