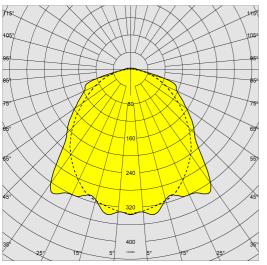

# 927 - Echo - one lamp LED - RADAR SENSOR

Code: 164701-19

ΙP

Ambient temperature - min

Ambient temperature - max

| 7150                |
|---------------------|
| 1059                |
| 96                  |
| 85                  |
| 75                  |
| 65                  |
| 55)                 |
| 45                  |
| 320                 |
| 38° 400 35° 35° 35° |
|                     |

66

-30 °C

40 °C

PHOTOMETRIC DATA

Code: 164701-19 MATERIALS AND COLOURS

| Housing   | injection-moulded, made of grey RAL 7035 polycarbonate, shatterproof, UV-stabilised, with high mechanical strength thanks to the structure reinforced by internal ribs.                                                                                                                                                                                                                                 |
|-----------|---------------------------------------------------------------------------------------------------------------------------------------------------------------------------------------------------------------------------------------------------------------------------------------------------------------------------------------------------------------------------------------------------------|
| Optics    | galvanised steel pre-painted in oven with white polyester resin, UV-stabilised. Fastened to the body with a quick coupling by means of a device machined directly on the body.                                                                                                                                                                                                                          |
| Diffuser  | injection-moulded in polycarbonate with internal grooves for greater light control, self-extinguishing V2, UV-stabilised, smooth outer finish to enable easy cleaning for maximum light efficiency.                                                                                                                                                                                                     |
| Colour    | Grey                                                                                                                                                                                                                                                                                                                                                                                                    |
| Equipment | <ul> <li>sealing gasket in eco-friendly, anti-aging expanded polyurethane foam</li> <li>ceiling mounting brackets and suspension hook in stainless steel</li> <li>plug-socket connector</li> <li>snap hooks and safety screws in stainless steel</li> </ul>                                                                                                                                             |
|           | ATTENTION!  Do not install on surfaces subject to strong vibrations, outdoors on hanging cables, or on walls under metallic grates, or on poles, and in any case, never expose the fixture to direct sunlight.  Check the compatibility between the material constituting the product and the space where it will be installed.  We recommend the use of fixtures made of steel with direct exposure to |