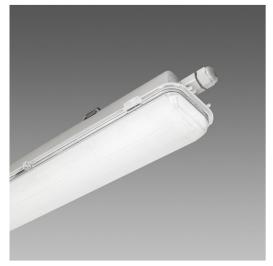

## 963 - Hydro LED - High Performance

Code: 164763-07

Disano Group's vast technological experience in the design and industrial production of lighting fixtures has led to the development of its new range of watertight LED fixtures. New Hydro LED is characterised by a modern design that blends well into any setting.

Code: 164763-07 MATERIALS AND COLOURS

| Housing   | injection-moulded, made of grey RAL 7035 polycarbonate, shatterproof, UV-stabilised, with high mechanical strength thanks to the structure reinforced by internal ribs.                                                                                                                                                                                                                                           |
|-----------|-------------------------------------------------------------------------------------------------------------------------------------------------------------------------------------------------------------------------------------------------------------------------------------------------------------------------------------------------------------------------------------------------------------------|
| Optics    | galvanised steel pre-painted in oven with white polyester resin, UV-stabilised. Fastened to the body with a quick coupling by means of a device machined directly on the body.                                                                                                                                                                                                                                    |
| Diffuser  | injection-moulded in polycarbonate with internal grooves for greater light control, self-extinguishing V2, UV-stabilised, smooth outer finish to enable easy cleaning for maximum light efficiency.                                                                                                                                                                                                               |
| Colour    | Grey                                                                                                                                                                                                                                                                                                                                                                                                              |
| Equipment | <ul> <li>sealing gasket in eco-friendly, anti-aging expanded polyurethane foam</li> <li>ceiling mounting brackets and suspension hook in stainless steel</li> <li>quick connector</li> <li>clamp and safety screws in stainless steel</li> </ul>                                                                                                                                                                  |
|           | ATTENTION!  Do not install on surfaces subject to strong vibrations, outdoors on hanging cables, or on walls under metallic grates, or on poles, and in any case, never expose the fixture to direct sunlight.  Check the compatibility between the material constituting the product and the space where it will be installed.  We recommend the use of fixtures made of steel with direct exposure to sunlight. |