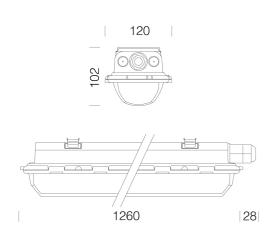

|             |                                    | GENERAL INFORMATION       |
|-------------|------------------------------------|---------------------------|
| Article     | 963 - Hydro LED - High Performance |                           |
| Code        | 164763-07                          |                           |
|             |                                    | DIMENSIONS AND WEIGHT     |
| Length (mm) | 1260 mm                            |                           |
| Width (mm)  | 120 mm                             |                           |
| Height (mm) | 102 mm                             |                           |
| Weight (Kg) | 2.4 kg                             |                           |
|             | ELECTRICAL CHAP                    | PACTEDISTICS AND CONTROLS |