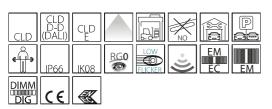

|                    | ELECTRICAL CHARACTERISTICS AND CONTROLS                                                                                        |
|--------------------|--------------------------------------------------------------------------------------------------------------------------------|
| Voltage type       | AC                                                                                                                             |
| Min Voltage (V)    | 220 V                                                                                                                          |
| Max Voltage (V)    | 240 V                                                                                                                          |
| Min Frequency (Hz) | 50 Hz                                                                                                                          |
| Max Frequency (Hz) | 60 Hz                                                                                                                          |
| Frequency (Hz)     | 50 Hz                                                                                                                          |
| Wiring name        | CLD-E                                                                                                                          |
| Wiring             | Rigid cable with 0.5 mm2 cross-section and PVC_HT heat resistant sheathing (90 $^{\circ}\text{C})$ according to EN 50525-2-31. |
| Power factor       | ≥0.9                                                                                                                           |
| Insulation class   | Class I                                                                                                                        |
| Controllability    | None                                                                                                                           |

## **MECHANICAL CHARACTERISTICS**

PHOTOMETRIC DATA

| Impact resistance rating (IK) | IK08  |
|-------------------------------|-------|
| IP                            | 66    |
| Ambient temperature - min     | 5 °C  |
| Ambient temperature - max     | 40 °C |

#### STANDARDS AND COMPLIANCE

**EMERGENCY LIGHTING** 

|                              | STANDARDS AND COMPLIANCE                                                                                                                                                                                                                                                 |
|------------------------------|--------------------------------------------------------------------------------------------------------------------------------------------------------------------------------------------------------------------------------------------------------------------------|
| Photobiological safety class | RG0                                                                                                                                                                                                                                                                      |
| Markings and tests           | CE, ENEC                                                                                                                                                                                                                                                                 |
| Reference standards          | EN60598-1. EN60529. The lighting fixture meets all IFS and BRC requirements, and the regulation of the HACCP Directive regarding lighting systems installed in food processing plants. The product complies with the Premium LED L90 – 36,000h USA standard              |
| Laboratory Tests             | <ul> <li>the UL 94 Standard is considered a reference for rating the ignition characteristics of plastic materials. The watertight fixtures are made of V2 class material that self-extinguishes in 25 seconds.</li> <li>passes the Glow Wire Test at 850 °C.</li> </ul> |
| Energy Label                 | С                                                                                                                                                                                                                                                                        |
|                              | GEAR                                                                                                                                                                                                                                                                     |
| Upon request                 | <ul> <li>radar sensor for ON-OFF watertight fixtures, subcode -19</li> <li>wiring through continous row, subcode -0072;</li> <li>1-10V dimmer + emergency wiring, subcode -94;</li> <li>wiring for centrally powered emergency lighting, subcode -0050.</li> </ul>       |
|                              | WARRANTY                                                                                                                                                                                                                                                                 |
| After sales warranty         | 5 yr                                                                                                                                                                                                                                                                     |