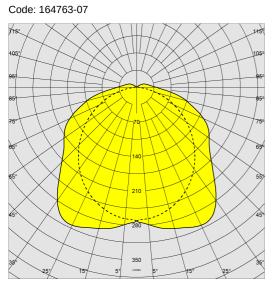

## **MECHANICAL CHARACTERISTICS**

PHOTOMETRIC DATA

| Impact resistance rating (IK) | IK08  |
|-------------------------------|-------|
| IP                            | 66    |
| Ambient temperature - min     | 5 °C  |
| Ambient temperature - max     | 40 °C |