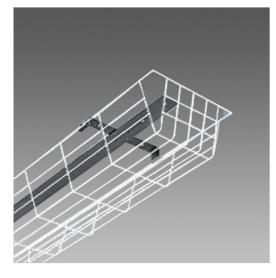

Code: 165566-00

|             |                        | GENERAL INFORMATION   |
|-------------|------------------------|-----------------------|
| Article     | 975 - Anti-impact grid |                       |
| Code        | 165566-00              |                       |
|             |                        | DIMENSIONS AND WEIGHT |
| Length (mm) | 1300 mm                |                       |
| Width (mm)  | 195 mm                 |                       |
| Height (mm) | 140 mm                 |                       |
| Weight (Kg) | 1.2 kg                 |                       |

in white plasticized steel rod. Anti-impact grid to be attached directly to the ceiling.

Code: 165566-00

Lighting source

FL 2x36

PHOTOMETRIC DATA

#### Code: 165566-00

|                      | MATERIALS AND COLOURS                                                                    |  |
|----------------------|------------------------------------------------------------------------------------------|--|
| Housing              | in white plasticized steel rod. Anti-impact grid to be attached directly to the ceiling. |  |
| Coating              | painted with epoxy cataphoresis.                                                         |  |
| Colour               | White                                                                                    |  |
|                      | WARRANTY                                                                                 |  |
| After sales warranty | 0 yr                                                                                     |  |