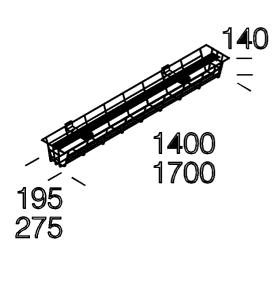

Code: 165566-00

|             |                        | GENERAL INFORMATION   |
|-------------|------------------------|-----------------------|
| Article     | 975 - Anti-impact grid |                       |
| Code        | 165566-00              |                       |
|             |                        | DIMENSIONS AND WEIGHT |
| Length (mm) | 1300 mm                |                       |
| Width (mm)  | 195 mm                 |                       |
| Height (mm) | 140 mm                 |                       |
| Weight (Kg) | 1.2 kg                 |                       |