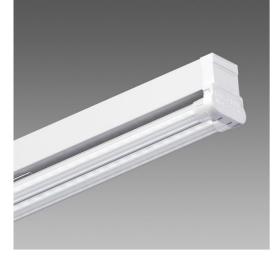

Code: 237542-00

Drawing upon its expertise and leadership in the lighting sector, Disano presents the LED version of its Rapid System product. The LED version shares the same basic features of the other options with the addition of the advantages of LED lighting, such as quality output, energy savings and longer life. Such features can only be applied to luminaires with a high level of design and construction. It is ideal for use in stores to save on running costs, and for its versatility and different design configurations. The LEDs used are of the latest generation and the modules on which they are installed can be adjusted to optimise light and output when optical accessories are used. A simple and innovative solution for having the most advanced technology in stores and retail spaces in general.