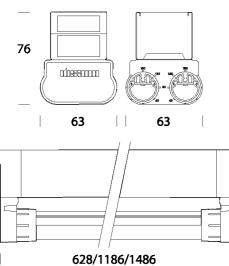

|                    |                   | GENERAL INFORMATION                     |
|--------------------|-------------------|-----------------------------------------|
| Article            | 6502 - Rapid syst | tem - two-lamp LED                      |
| Code               | 237542-00         |                                         |
|                    |                   | DIMENSIONS AND WEIGHT                   |
| Length (mm)        | 1186 mm           |                                         |
| Width (mm)         | 63 mm             |                                         |
| Height (mm)        | 76 mm             |                                         |
| Weight (Kg)        | 1.1 kg            |                                         |
|                    |                   | ELECTRICAL CHARACTERISTICS AND CONTROLS |
| Voltage type       | AC                |                                         |
| Min Voltage (V)    | 220 V             |                                         |
| Max Voltage (V)    | 240 V             |                                         |
| Min Frequency (Hz) | 50 Hz             |                                         |
| Max Frequency (Hz) | 60 Hz             |                                         |
| Frequency (Hz)     | 50 Hz             |                                         |
| Wiring name        | CLD               |                                         |
| Power factor       | ≥0.95             |                                         |
| Insulation class   | Class I           |                                         |
| Controllability    | None              |                                         |