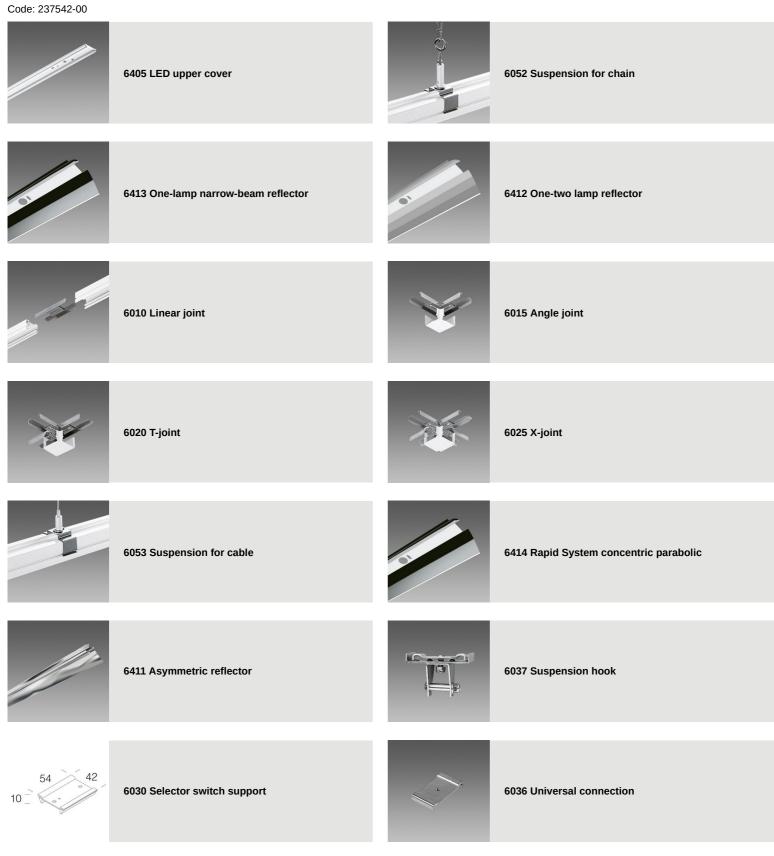

MOUNTS

AssemblyInstructions rapid system 07-20.pdf

DESIGNS

TechnicalDrawing 6502.dxf

DOWNLOAD

Code: 237542-00