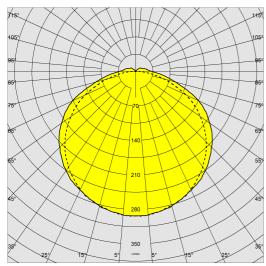

Code: 237542-00

|                               | PHOTOMETRIC DATA                                                                     |
|-------------------------------|--------------------------------------------------------------------------------------|
| Lighting source               | LED                                                                                  |
| CRI                           | ≥80                                                                                  |
| Luminous flux (output) (lm)   | 6994 lm                                                                              |
| Power absorption (total) (W)  | 56 W                                                                                 |
| ССТ                           | 4000 K                                                                               |
| Low Flicker                   | luminaire with very low flicker: evenly distributed light for greater visual safety. |
| LED flux maintenance          | 80000 hr, L 80, B 20                                                                 |
|                               | MECHANICAL CHARACTERISTICS                                                           |
| Impact resistance rating (IK) | IK07                                                                                 |
| IP                            | 40                                                                                   |