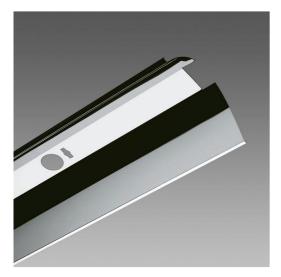

in high-gloss 99.85 anodized aluminium,  $2\mu$  thick.

Code: 237732-00

Code: 237732-00 MATERIALS AND COLOURS

0 yr

After sales warranty

| WARRANTY |
|----------|
|          |
|          |
|          |