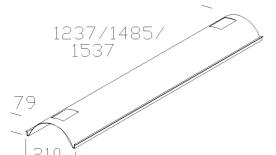

Code: 237732-00 GENERAL INFORMATION

| Article     | 6413 - One-lamp narrow-beam reflector |                       |
|-------------|---------------------------------------|-----------------------|
| Code        | 237732-00                             |                       |
|             |                                       | DIMENSIONS AND WEIGHT |
| Length (mm) | 629 mm                                |                       |
| Width (mm)  | 210 mm                                |                       |
| Height (mm) | 79 mm                                 |                       |
| Weight (Kg) | 0.188 kg                              |                       |