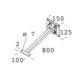

|

- external screws and bolts in stainless steel.

**GEAR** 

| pon request | <ul><li>version with presence sensor (subcode -19)</li><li>double insulation (subcode -14)</li><li>CLD-D-D (DALI) wiring (subcode -0041)</li></ul> |  |
|-------------|----------------------------------------------------------------------------------------------------------------------------------------------------|--|
|-------------|----------------------------------------------------------------------------------------------------------------------------------------------------|--|

# WARRANTY

| After sales warranty | 5 yr |
|----------------------|------|
|----------------------|------|



# 1980 - Micro Rodio - COB

Code: 414865-00





41 Adjustable arm