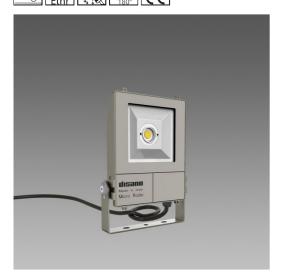

# 1980 - Micro Rodio - COB

Code: 414865-00

To meet the needs of those lighting projects where the size of the fixture makes the difference, Disano has created Micro Rodio, the floodlight that concentrates all the technology of the Rodio family into extremely compact dimensions. Also available with COB LED for a greater lighting quality, it stands out for a very long lamp life thanks to top quality materials and LED sources.

| Article | 1980 - Micro Rodio - COB |
|---------|--------------------------|
| Code    | 414865-00                |
|         |                          |

|             |        | DIMENSIONS AND WEIGHT |
|-------------|--------|-----------------------|
| Length (mm) | 145 mm |                       |
| Width (mm)  | 45 mm  |                       |
| Height (mm) | 227 mm |                       |
| Weight (Kg) | 1.1 kg |                       |