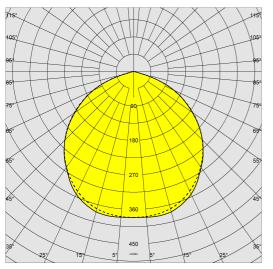

PHOTOMETRIC DATA

Ambient temperature - max

40 °C

Code: 414865-00

| Diffuser                       | tempered glass, 4 mm thick, resistant to thermal shock and impact (UNI<br>EN 12150-1:2001).                                                             |  |
|--------------------------------|---------------------------------------------------------------------------------------------------------------------------------------------------------|--|
| Heat sink                      | the heat sink is designed and made to allow the LEDs to operate at temperatures capable of ensuring excellent performance/output and long service life. |  |
| Coating                        | the fully automated powder-coating cycle involves a polyester-based, salt-<br>spray corrosion-resistant and UV-stabilised paint., Anthracite = RAL 7021 |  |
| Special coating (UPON REQUEST) | Upon request: protective coating recommended for marine environments within 5 km (3 miles) of the sea.                                                  |  |
| Colour                         | Graphite                                                                                                                                                |  |
| Equipment                      | <ul> <li>with galvanised and painted bracket</li> <li>cable for electrical connection</li> <li>EN 61547 compliant surge protection</li> </ul>           |  |