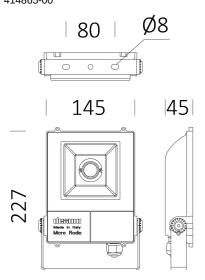

| Article | 1980 - Micro Rodio - COB |
|---------|--------------------------|
| Code    | 414865-00                |
|         |                          |

|             |        | DIMENSIONS AND WEIGHT |
|-------------|--------|-----------------------|
| Length (mm) | 145 mm |                       |
| Width (mm)  | 45 mm  |                       |
| Height (mm) | 227 mm |                       |
| Weight (Kg) | 1.1 kg |                       |