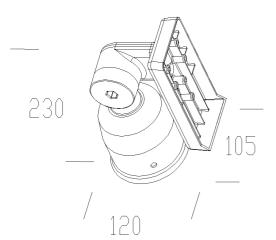

Code: 420916-00 GENERAL INFORMATION

| Article     | 1266 - Joint |                       |
|-------------|--------------|-----------------------|
| Code        | 420916-00    |                       |
|             |              | DIMENSIONS AND WEIGHT |
| Length (mm) | 120 mm       |                       |
| Width (mm)  | 105 mm       |                       |
| Height (mm) | 230 mm       |                       |
| Weight (Kg) | 0.05 kg      |                       |

1266 Joint

Code: 420916-00