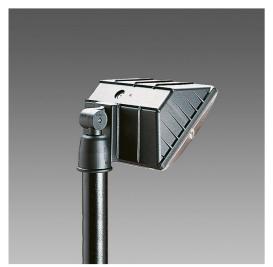

Code: 420916-00 GENERAL INFORMATION

| Article     | 1266 - Joint |                       |
|-------------|--------------|-----------------------|
| Code        | 420916-00    |                       |
|             |              | DIMENSIONS AND WEIGHT |
| Length (mm) | 120 mm       |                       |
| Width (mm)  | 105 mm       |                       |
| Height (mm) | 230 mm       |                       |
| Weight (Kg) | 0.05 kg      |                       |

1266 Joint

Code: 420916-00

## Code: 420916-00 MATERIALS AND COLOURS

| Housing              | one-lamp adjustable support in die-cast aluminium, black. For $\varnothing$ 60 pole. |  |
|----------------------|--------------------------------------------------------------------------------------|--|
| Pole connection      | II                                                                                   |  |
| Colour               | Grey                                                                                 |  |
|                      | WARRANTY                                                                             |  |
| After sales warranty | 0 yr                                                                                 |  |