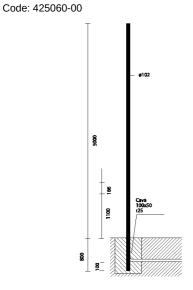

## 1487 - pole to be buried - Pegaso

Code: 425060-00

|                                     |                                   | GENERAL INFORMATION   |
|-------------------------------------|-----------------------------------|-----------------------|
| Article                             | 1487 - pole to be buried - Pegaso |                       |
| Code                                | 425060-00                         |                       |
|                                     |                                   | DIMENSIONS AND WEIGHT |
| Weight (Kg)                         | 42 kg                             |                       |
|                                     |                                   | INSTALLATION          |
| Diameter (Ø) of pole connector (mm) | 102-102 mm                        |                       |

## 1487 - pole to be buried - Pegaso

Code: 425060-00

| Housing         | Steel with ø 102. Inspection window in die-cast aluminium (191x55mm), complete with 2 x 16A fuses, removable 4-pole terminal block. ø 60 mm reduction. |  |
|-----------------|--------------------------------------------------------------------------------------------------------------------------------------------------------|--|
| Pole connection | 0                                                                                                                                                      |  |
| Coating         | thermoset polyester powder coated.                                                                                                                     |  |
| Colour          | Grey                                                                                                                                                   |  |
|                 |                                                                                                                                                        |  |