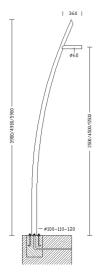

## 1490 - Virgola Pole

Code: 425081-00 GENERAL INFORMATION

| Article     | 1490 - Virgola Pole |                       |
|-------------|---------------------|-----------------------|
| Code        | 425081-00           |                       |
|             |                     | DIMENSIONS AND WEIGHT |
| Weight (Kg) | 41 kg               |                       |

### MATERIALS AND COLOURS

| Housing         | Conical steel with ø60 hockey stick attachment. Version with base plate requires the purchase of 4 anchor bolts. Note: when using Insulation Class I equipment, ensure proper earthing connection. |
|-----------------|----------------------------------------------------------------------------------------------------------------------------------------------------------------------------------------------------|
| Pole connection | 0                                                                                                                                                                                                  |
| Coating         | thermoset polyester powder coated.                                                                                                                                                                 |
| Colour          | Grey                                                                                                                                                                                               |
|                 | STANDARDS AND COMPLIANCE                                                                                                                                                                           |