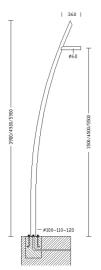

## 1490 - Virgola Pole

Code: 425082-00

|                       | 1490 - Virgola Pole | Article     |
|-----------------------|---------------------|-------------|
|                       | 425082-00           | Code        |
| DIMENSIONS AND WEIGHT |                     |             |
|                       | 60 kg               | Weight (Kg) |

## MATERIALS AND COLOURS

| Housing            | Conical steel with ø60 hockey stick attachment. Version with base plate requires the purchase of 4 anchor bolts. Note: when using Insulation Class I equipment, ensure proper earthing connection. |  |
|--------------------|----------------------------------------------------------------------------------------------------------------------------------------------------------------------------------------------------|--|
| Pole connection    | 0                                                                                                                                                                                                  |  |
| Coating            | thermoset polyester powder coated.                                                                                                                                                                 |  |
| Colour             | Grey                                                                                                                                                                                               |  |
|                    | STANDARDS AND COMPLIANCE                                                                                                                                                                           |  |
| Markings and tests | CE                                                                                                                                                                                                 |  |

in Standard EN 40-3-1.

0 yr

The possibility of coupling a composition to the lamp post is subject to verification of the resistance to wind load, in the areas specified in Standard DM 14/01/2008 and according to the design load specifications