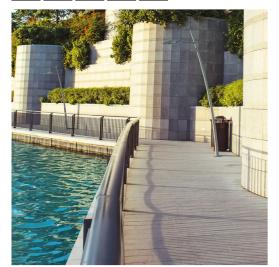

**GENERAL INFORMATION** 

1490 Palo Virgola

## MATERIALS AND COLOURS

| Housing            | Conical steel with ø60 hockey stick attachment. Version with base plate requires the purchase of 4 anchor bolts. Note: when using Insulation Class I equipment, ensure proper earthing connection. |  |
|--------------------|----------------------------------------------------------------------------------------------------------------------------------------------------------------------------------------------------|--|
| Pole connection    | 0                                                                                                                                                                                                  |  |
| Coating            | thermoset polyester powder coated.                                                                                                                                                                 |  |
| Colour             | Grey                                                                                                                                                                                               |  |
|                    | STANDARDS AND COMPLIANCE                                                                                                                                                                           |  |
| Markings and tests | CE                                                                                                                                                                                                 |  |