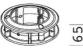

## 212 - Joint ring

Code: 426955-00

Article 212 - Joint ring
Code 426955-00

DIMENSIONS AND WEIGHT

Height (mm) 65 mm

Diameter (∅) (mm) 190 mm

0.9 kg

ø 190

ø 12

Weight (Kg)

in aluminium, to be used with acc. 214/215.