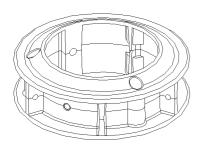

## 212 - Joint ring

Code: 426955-00

Article 212 - Joint ring
Code 426955-00

DIMENSIONS AND WEIGHT

Height (mm) 65 mm

Diameter (∅) (mm) 190 mm

0.9 kg

ø 190

ø 12

Weight (Kg)

in aluminium, to be used with acc. 214/215.

## 212 - Joint ring

Code: 426955-00

Code: 426955-00 MATERIALS AND COLOURS

After sales warranty

Ø190

|                 |                                             | WARRANTY |
|-----------------|---------------------------------------------|----------|
| Colour          | Graphite                                    |          |
| Pole connection | H                                           |          |
| Housing         | in aluminium, to be used with acc. 214/215. |          |
|                 |                                             |          |