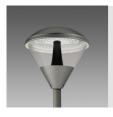

## Code: 426970-00 GENERAL INFORMATION

| Article           | 300 - Oliva |                       |
|-------------------|-------------|-----------------------|
| Code              | 426970-00   |                       |
|                   |             | DIMENSIONS AND WEIGHT |
| Height (mm)       | 230 mm      |                       |
| Diameter (Ø) (mm) | 180 mm      |                       |
| Weight (Kg)       | 2.55 kg     |                       |

300 Vert olive

Code: 426970-00

## 300 - Oliva

## Code: 426970-00 | Ø180 | ...

| Housing              | in die-cast aluminium. For the installation of arms acc. 210/301 on $\emptyset$ 60 pole. |  |
|----------------------|------------------------------------------------------------------------------------------|--|
| Pole connection      | II                                                                                       |  |
| Colour               | Grey9007                                                                                 |  |
|                      | WARRANTY                                                                                 |  |
| After sales warranty | 0 yr                                                                                     |  |