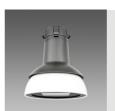

## Code: 426970-00 GENERAL INFORMATION

| Article           | 300 - Oliva |                       |
|-------------------|-------------|-----------------------|
| Code              | 426970-00   |                       |
|                   |             | DIMENSIONS AND WEIGHT |
| Height (mm)       | 230 mm      |                       |
| Diameter (Ø) (mm) | 180 mm      |                       |
| Weight (Kg)       | 2.55 kg     |                       |

300 Vert olive

Code: 426970-00

## 300 - Oliva

## Code: 426970-00 | Ø180 | ...

| Housing              | in die-cast aluminium. For the installation of arms acc. 210/301 on $\emptyset$ 60 pole. |  |
|----------------------|------------------------------------------------------------------------------------------|--|
| Pole connection      | II                                                                                       |  |
| Colour               | Grey9007                                                                                 |  |
|                      | WARRANTY                                                                                 |  |
| After sales warranty | 0 yr                                                                                     |  |