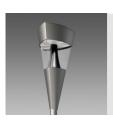

## Code: 426970-00 GENERAL INFORMATION

| Article           | 300 - Oliva |                       |
|-------------------|-------------|-----------------------|
| Code              | 426970-00   |                       |
|                   |             | DIMENSIONS AND WEIGHT |
| Height (mm)       | 230 mm      |                       |
| Diameter (Ø) (mm) | 180 mm      |                       |
| Weight (Kg)       | 2.55 kg     |                       |

300 Vert olive

Code: 426970-00

## 300 - Oliva

## Code: 426970-00 | Ø180 | ...

| Housing              | in die-cast aluminium. For the installation of arms acc. 210/301 on $\emptyset$ 60 pole. |  |
|----------------------|------------------------------------------------------------------------------------------|--|
| Pole connection      | II                                                                                       |  |
| Colour               | Grey9007                                                                                 |  |
|                      | WARRANTY                                                                                 |  |
| After sales warranty | 0 yr                                                                                     |  |