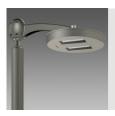

## Code: 426970-00 GENERAL INFORMATION

| Article           | 300 - Oliva |                       |
|-------------------|-------------|-----------------------|
| Code              | 426970-00   |                       |
|                   |             | DIMENSIONS AND WEIGHT |
| Height (mm)       | 230 mm      |                       |
| Diameter (Ø) (mm) | 180 mm      |                       |
| Weight (Kg)       | 2.55 kg     |                       |

300 Vert olive

Code: 426970-00

## 300 - Oliva

## Code: 426970-00 | Ø180 | ...

| Housing              | in die-cast aluminium. For the installation of arms acc. 210/301 on $\emptyset$ 60 pole. |  |
|----------------------|------------------------------------------------------------------------------------------|--|
| Pole connection      | II                                                                                       |  |
| Colour               | Grey9007                                                                                 |  |
|                      | WARRANTY                                                                                 |  |
| After sales warranty | 0 yr                                                                                     |  |