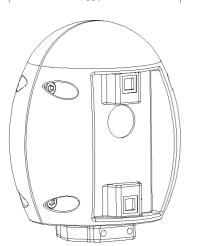

## Code: 426970-00 GENERAL INFORMATION

| Article           | 300 - Oliva |                       |
|-------------------|-------------|-----------------------|
| Code              | 426970-00   |                       |
|                   |             | DIMENSIONS AND WEIGHT |
| Height (mm)       | 230 mm      |                       |
| Diameter (Ø) (mm) | 180 mm      |                       |
| Weight (Kg)       | 2.55 kg     |                       |

## Code: 426970-00 | Ø180 | ...

| Housing              | in die-cast aluminium. For the installation of arms acc. 210/301 on $\emptyset$ 60 pole. |  |
|----------------------|------------------------------------------------------------------------------------------|--|
| Pole connection      | II                                                                                       |  |
| Colour               | Grey9007                                                                                 |  |
|                      | WARRANTY                                                                                 |  |
| After sales warranty | 0 yr                                                                                     |  |