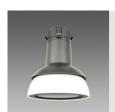

## Code: 426970-00 GENERAL INFORMATION

| Article           | 300 - Oliva |                       |
|-------------------|-------------|-----------------------|
| Code              | 426970-00   |                       |
|                   |             | DIMENSIONS AND WEIGHT |
| Height (mm)       | 230 mm      |                       |
| Diameter (Ø) (mm) | 180 mm      |                       |
| Weight (Kg)       | 2.55 kg     |                       |

300 Vert olive

Code: 426970-00

## 300 - Oliva

## Code: 426970-00 | Ø180 | ...

| Housing              | in die-cast aluminium. For the installation of arms acc. 210/301 on $\emptyset$ 60 pole. |  |
|----------------------|------------------------------------------------------------------------------------------|--|
| Pole connection      | II                                                                                       |  |
| Colour               | Grey9007                                                                                 |  |
|                      | WARRANTY                                                                                 |  |
| After sales warranty | 0 yr                                                                                     |  |