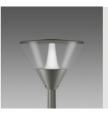

## Code: 426970-00 GENERAL INFORMATION

| Article           | 300 - Oliva |                       |
|-------------------|-------------|-----------------------|
| Code              | 426970-00   |                       |
|                   |             | DIMENSIONS AND WEIGHT |
| Height (mm)       | 230 mm      |                       |
| Diameter (Ø) (mm) | 180 mm      |                       |
| Weight (Kg)       | 2.55 kg     |                       |

300 Vert olive

Code: 426970-00

## 300 - Oliva

## Code: 426970-00 | Ø180 | ...

| Housing              | in die-cast aluminium. For the installation of arms acc. 210/301 on $\emptyset$ 60 pole. |  |
|----------------------|------------------------------------------------------------------------------------------|--|
| Pole connection      | II                                                                                       |  |
| Colour               | Grey9007                                                                                 |  |
|                      | WARRANTY                                                                                 |  |
| After sales warranty | 0 yr                                                                                     |  |