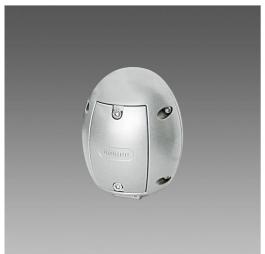

## Code: 426970-00 GENERAL INFORMATION

| Article           | 300 - Oliva |                       |
|-------------------|-------------|-----------------------|
| Code              | 426970-00   |                       |
|                   |             | DIMENSIONS AND WEIGHT |
| Height (mm)       | 230 mm      |                       |
| Diameter (Ø) (mm) | 180 mm      |                       |
| Weight (Kg)       | 2.55 kg     |                       |

300 Vert olive

Code: 426970-00

## 300 - Oliva

## Code: 426970-00 | Ø180 | ...

| Housing              | in die-cast aluminium. For the installation of arms acc. 210/301 on $\emptyset$ 60 pole. |  |
|----------------------|------------------------------------------------------------------------------------------|--|
| Pole connection      | II                                                                                       |  |
| Colour               | Grey9007                                                                                 |  |
|                      | WARRANTY                                                                                 |  |
| After sales warranty | 0 yr                                                                                     |  |