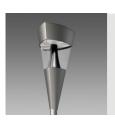

## Code: 426971-00 GENERAL INFORMATION

| Article           | 300 - Oliva |                       |
|-------------------|-------------|-----------------------|
| Code              | 426971-00   |                       |
|                   |             | DIMENSIONS AND WEIGHT |
| Height (mm)       | 230 mm      |                       |
| Diameter (Ø) (mm) | 180 mm      |                       |
| Weight (Kg)       | 2.55 kg     |                       |

300 Vert olive

Code: 426971-00

## Code: 426971-00 MATERIALS AND COLOURS

| Housing              | in die-cast aluminium. For the installation of arms acc. 210/301 on $\emptyset$ 60 pole. |  |
|----------------------|------------------------------------------------------------------------------------------|--|
| Pole connection      | II                                                                                       |  |
| Colour               | Graphite                                                                                 |  |
|                      | WARRANTY                                                                                 |  |
| After sales warranty | 0 yr                                                                                     |  |