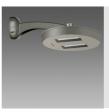

## Code: 426971-00 GENERAL INFORMATION

| Article           | 300 - Oliva |                       |
|-------------------|-------------|-----------------------|
| Code              | 426971-00   |                       |
|                   |             | DIMENSIONS AND WEIGHT |
| Height (mm)       | 230 mm      |                       |
| Diameter (Ø) (mm) | 180 mm      |                       |
| Weight (Kg)       | 2.55 kg     |                       |

300 Vert olive

Code: 426971-00

## Code: 426971-00 MATERIALS AND COLOURS

| Housing              | in die-cast aluminium. For the installation of arms acc. 210/301 on $\emptyset$ 60 pole. |  |
|----------------------|------------------------------------------------------------------------------------------|--|
| Pole connection      | II                                                                                       |  |
| Colour               | Graphite                                                                                 |  |
|                      | WARRANTY                                                                                 |  |
| After sales warranty | 0 yr                                                                                     |  |