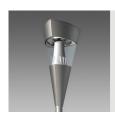

## Code: 426971-00 GENERAL INFORMATION

| Article           | 300 - Oliva |                       |
|-------------------|-------------|-----------------------|
| Code              | 426971-00   |                       |
|                   |             | DIMENSIONS AND WEIGHT |
| Height (mm)       | 230 mm      |                       |
| Diameter (Ø) (mm) | 180 mm      |                       |
| Weight (Kg)       | 2.55 kg     |                       |

300 Vert olive

Code: 426971-00

## Code: 426971-00 MATERIALS AND COLOURS

| Housing              | in die-cast aluminium. For the installation of arms acc. 210/301 on $\emptyset$ 60 pole. |  |
|----------------------|------------------------------------------------------------------------------------------|--|
| Pole connection      | II                                                                                       |  |
| Colour               | Graphite                                                                                 |  |
|                      | WARRANTY                                                                                 |  |
| After sales warranty | 0 yr                                                                                     |  |