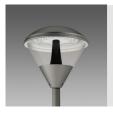

## Code: 426971-00 GENERAL INFORMATION

| Article           | 300 - Oliva |                       |
|-------------------|-------------|-----------------------|
| Code              | 426971-00   |                       |
|                   |             | DIMENSIONS AND WEIGHT |
| Height (mm)       | 230 mm      |                       |
| Diameter (Ø) (mm) | 180 mm      |                       |
| Weight (Kg)       | 2.55 kg     |                       |

300 Vert olive

Code: 426971-00

## Code: 426971-00 MATERIALS AND COLOURS

| Housing              | in die-cast aluminium. For the installation of arms acc. 210/301 on $\emptyset$ 60 pole. |  |
|----------------------|------------------------------------------------------------------------------------------|--|
| Pole connection      | II                                                                                       |  |
| Colour               | Graphite                                                                                 |  |
|                      | WARRANTY                                                                                 |  |
| After sales warranty | 0 yr                                                                                     |  |