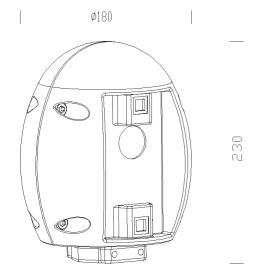

## Code: 426971-00 GENERAL INFORMATION

| Article           | 300 - Oliva |                       |
|-------------------|-------------|-----------------------|
| Code              | 426971-00   |                       |
|                   |             | DIMENSIONS AND WEIGHT |
| Height (mm)       | 230 mm      |                       |
| Diameter (Ø) (mm) | 180 mm      |                       |
| Weight (Kg)       | 2.55 kg     |                       |

## **DOWNLOAD**

MOUNTS

AssemblyInstructions acc 300-301.pdf

**DESIGNS** 

TechnicalDrawing acc 300.dxf

TechnicalDrawing3D disano 300.3ds

Code: 426971-00

1518 Clima LED against light pollution