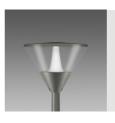

## Code: 426971-00 GENERAL INFORMATION

| Article           | 300 - Oliva |                       |
|-------------------|-------------|-----------------------|
| Code              | 426971-00   |                       |
|                   |             | DIMENSIONS AND WEIGHT |
| Height (mm)       | 230 mm      |                       |
| Diameter (Ø) (mm) | 180 mm      |                       |
| Weight (Kg)       | 2.55 kg     |                       |

300 Vert olive

Code: 426971-00

## Code: 426971-00 MATERIALS AND COLOURS

| Housing              | in die-cast aluminium. For the installation of arms acc. 210/301 on $\emptyset$ 60 pole. |  |
|----------------------|------------------------------------------------------------------------------------------|--|
| Pole connection      | II                                                                                       |  |
| Colour               | Graphite                                                                                 |  |
|                      | WARRANTY                                                                                 |  |
| After sales warranty | 0 yr                                                                                     |  |