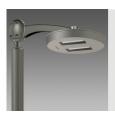

## Code: 426971-00 MATERIALS AND COLOURS

| Housing              | in die-cast aluminium. For the installation of arms acc. 210/301 on $\emptyset$ 60 pole. |  |
|----------------------|------------------------------------------------------------------------------------------|--|
| Pole connection      | II                                                                                       |  |
| Colour               | Graphite                                                                                 |  |
|                      | WARRANTY                                                                                 |  |
| After sales warranty | 0 yr                                                                                     |  |