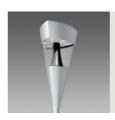

## Code: 426971-00 GENERAL INFORMATION

| Article           | 300 - Oliva |                       |
|-------------------|-------------|-----------------------|
| Code              | 426971-00   |                       |
|                   |             | DIMENSIONS AND WEIGHT |
| Height (mm)       | 230 mm      |                       |
| Diameter (Ø) (mm) | 180 mm      |                       |
| Weight (Kg)       | 2.55 kg     |                       |

300 Vert olive

Code: 426971-00

## Code: 426971-00 MATERIALS AND COLOURS

| Housing              | in die-cast aluminium. For the installation of arms acc. 210/301 on $\emptyset$ 60 pole. |  |
|----------------------|------------------------------------------------------------------------------------------|--|
| Pole connection      | II                                                                                       |  |
| Colour               | Graphite                                                                                 |  |
|                      | WARRANTY                                                                                 |  |
| After sales warranty | 0 yr                                                                                     |  |