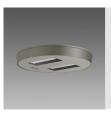

## Code: 426971-00 GENERAL INFORMATION

| Article           | 300 - Oliva |                       |
|-------------------|-------------|-----------------------|
| Code              | 426971-00   |                       |
|                   |             | DIMENSIONS AND WEIGHT |
| Height (mm)       | 230 mm      |                       |
| Diameter (Ø) (mm) | 180 mm      |                       |
| Weight (Kg)       | 2.55 kg     |                       |

300 Vert olive

Code: 426971-00

## Code: 426971-00 MATERIALS AND COLOURS

| Housing              | in die-cast aluminium. For the installation of arms acc. 210/301 on $\emptyset$ 60 pole. |  |
|----------------------|------------------------------------------------------------------------------------------|--|
| Pole connection      | II                                                                                       |  |
| Colour               | Graphite                                                                                 |  |
|                      | WARRANTY                                                                                 |  |
| After sales warranty | 0 yr                                                                                     |  |