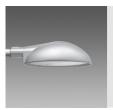

## Code: 426971-00 GENERAL INFORMATION

| Article           | 300 - Oliva |                       |
|-------------------|-------------|-----------------------|
| Code              | 426971-00   |                       |
|                   |             | DIMENSIONS AND WEIGHT |
| Height (mm)       | 230 mm      |                       |
| Diameter (Ø) (mm) | 180 mm      |                       |
| Weight (Kg)       | 2.55 kg     |                       |

300 Vert olive

Code: 426971-00

## Code: 426971-00 MATERIALS AND COLOURS

| Housing              | in die-cast aluminium. For the installation of arms acc. 210/301 on $\emptyset$ 60 pole. |  |
|----------------------|------------------------------------------------------------------------------------------|--|
| Pole connection      | II                                                                                       |  |
| Colour               | Graphite                                                                                 |  |
|                      | WARRANTY                                                                                 |  |
| After sales warranty | 0 yr                                                                                     |  |