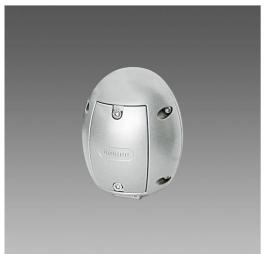

## Code: 426971-00 GENERAL INFORMATION

| Article           | 300 - Oliva |                       |
|-------------------|-------------|-----------------------|
| Code              | 426971-00   |                       |
|                   |             | DIMENSIONS AND WEIGHT |
| Height (mm)       | 230 mm      |                       |
| Diameter (Ø) (mm) | 180 mm      |                       |
| Weight (Kg)       | 2.55 kg     |                       |

300 Vert olive

Code: 426971-00

## Code: 426971-00 MATERIALS AND COLOURS

| Housing              | in die-cast aluminium. For the installation of arms acc. 210/301 on $\emptyset$ 60 pole. |  |
|----------------------|------------------------------------------------------------------------------------------|--|
| Pole connection      | II                                                                                       |  |
| Colour               | Graphite                                                                                 |  |
|                      | WARRANTY                                                                                 |  |
| After sales warranty | 0 yr                                                                                     |  |