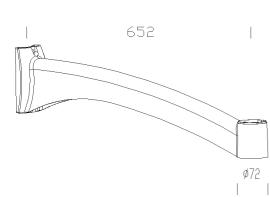

Code: 426972-00

|             |                 | GENERAL INFORMATION   |
|-------------|-----------------|-----------------------|
| Article     | 301 - Oliva arm |                       |
| Code        | 426972-00       |                       |
|             |                 | DIMENSIONS AND WEIGHT |
| Length (mm) | 652 mm          |                       |
| Width (mm)  | 85 mm           |                       |
| Height (mm) | 140 mm          |                       |
| Weight (Kg) | 2.3 kg          |                       |

301 Oliva arm

Code: 426972-00