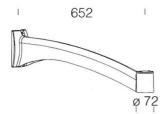

Code: 426972-00

|             |                 | GENERAL INFORMATION   |
|-------------|-----------------|-----------------------|
| Article     | 301 - Oliva arm |                       |
| Code        | 426972-00       |                       |
|             |                 | DIMENSIONS AND WEIGHT |
| Length (mm) | 652 mm          |                       |
| Width (mm)  | 85 mm           |                       |
| Height (mm) | 140 mm          |                       |
| Weight (Kg) | 2.3 kg          |                       |

301 Oliva arm

Code: 426972-00