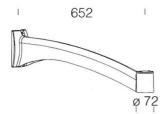

Code: 426973-00

|             |                 | GENERAL INFORMATION   |
|-------------|-----------------|-----------------------|
| Article     | 301 - Oliva arm |                       |
| Code        | 426973-00       |                       |
|             |                 | DIMENSIONS AND WEIGHT |
| Length (mm) | 652 mm          |                       |
| Width (mm)  | 85 mm           |                       |
| Height (mm) | 140 mm          |                       |
| Weight (Kg) | 2.3 kg          |                       |