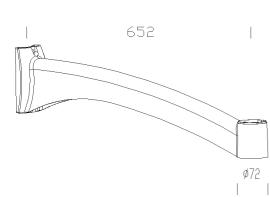

Code: 426973-00

|             |                 | GENERAL INFORMATION   |
|-------------|-----------------|-----------------------|
| Article     | 301 - Oliva arm |                       |
| Code        | 426973-00       |                       |
|             |                 | DIMENSIONS AND WEIGHT |
| Length (mm) | 652 mm          |                       |
| Width (mm)  | 85 mm           |                       |
| Height (mm) | 140 mm          |                       |
| Weight (Kg) | 2.3 kg          |                       |