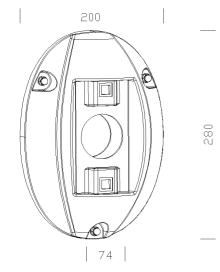

Code: 426974-00

|             |                  | GENERAL INFORMATION   |
|-------------|------------------|-----------------------|
| Article     | 302 - Wall mount |                       |
| Code        | 426974-00        |                       |
|             |                  | DIMENSIONS AND WEIGHT |
| Length (mm) | 200 mm           |                       |
| Width (mm)  | 74 mm            |                       |
| Height (mm) | 280 mm           |                       |
| Weight (Kg) | 1.7 kg           |                       |