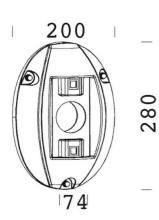

Code: 426974-00

|             |                  | GENERAL INFORMATION   |
|-------------|------------------|-----------------------|
| Article     | 302 - Wall mount |                       |
| Code        | 426974-00        |                       |
|             |                  | DIMENSIONS AND WEIGHT |
| Length (mm) | 200 mm           |                       |
| Width (mm)  | 74 mm            |                       |
| Height (mm) | 280 mm           |                       |
| Weight (Kg) | 1.7 kg           |                       |