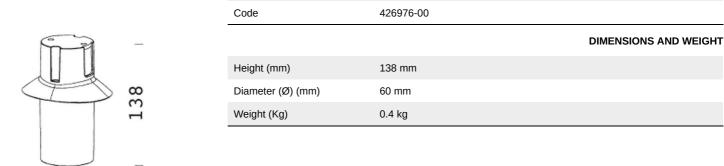

## 303 - Connection for ø 60

Code: 426976-00

Article

303 - Connection for ø 60

303 Connection for ø 60

ø 60

**GENERAL INFORMATION** 

# 303 - Connection for ø 60

Code: 426976-00