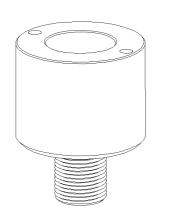

#### Code: 426977-00

| ø50

|                      | MATERIALS AND COLOURS                                                                                 |  |
|----------------------|-------------------------------------------------------------------------------------------------------|--|
| Housing              | in die-cast aluminium, to be used always with acc.301 for the installation of the fixture on the arm. |  |
| Pole connection      | 11                                                                                                    |  |
| Colour               | Graphite                                                                                              |  |
|                      | WARRANTY                                                                                              |  |
| After sales warranty | 0 yr                                                                                                  |  |