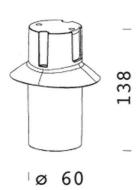

Code: 426977-00

|                   |                           | GENERAL INFORMATION   |
|-------------------|---------------------------|-----------------------|
| Article           | 303 - Connection for ø 60 |                       |
| Code              | 426977-00                 |                       |
|                   |                           | DIMENSIONS AND WEIGHT |
| Height (mm)       | 138 mm                    |                       |
| Diameter (Ø) (mm) | 60 mm                     |                       |
| Weight (Kg)       | 0.4 kg                    |                       |