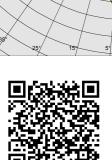

### 1872 - Midifloor

| Code: 530792-00 |
|-----------------|
| 150             |
| 059             |
| 654             |
| 65              |
| 500             |
| 1000            |
| 55 35           |

2500