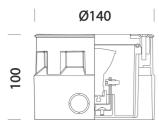

|                                                  |                      | GENERAL INFORMATION                     |
|--------------------------------------------------|----------------------|-----------------------------------------|
| Article                                          | 1872 - Midifloor     |                                         |
| Code                                             | 530792-00            |                                         |
|                                                  |                      | DIMENSIONS AND WEIGHT                   |
| Height (mm)                                      | 100 mm               |                                         |
| Diameter (Ø) (mm)                                | 140 mm               |                                         |
| Weight (Kg)                                      | 1.1 kg               |                                         |
|                                                  |                      |                                         |
|                                                  |                      | ELECTRICAL CHARACTERISTICS AND CONTROLS |
| Voltage type                                     | DC                   | ELECTRICAL CHARACTERISTICS AND CONTROLS |
| Voltage type Min Voltage (V)                     | DC<br>12 V           | ELECTRICAL CHARACTERISTICS AND CONTROLS |
|                                                  |                      | ELECTRICAL CHARACTERISTICS AND CONTROLS |
| Min Voltage (V)                                  | 12 V                 | ELECTRICAL CHARACTERISTICS AND CONTROLS |
| Min Voltage (V) Max Voltage (V)                  | 12 V<br>12 V         | ELECTRICAL CHARACTERISTICS AND CONTROLS |
| Min Voltage (V)  Max Voltage (V)  Frequency (Hz) | 12 V<br>12 V<br>0 Hz | ELECTRICAL CHARACTERISTICS AND CONTROLS |