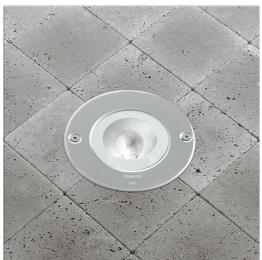

# 1872 - Midifloor

Code: 530792-00

-

Accent lighting emphasises details and adds a third dimension to objects. Works well in both classic and modern styles producing the same effect.

Controllability

| 国際統領国    |  |
|----------|--|
|          |  |
|          |  |
| <b>一</b> |  |