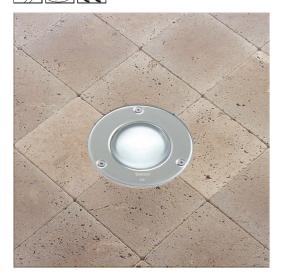

Code: 530816-00

1661 Microfloor LED - 230B

|                    |                         | GENERAL INFORMATION                   |
|--------------------|-------------------------|---------------------------------------|
| Article            | 1661 - Microfloor LED - | 230V                                  |
| Code               | 530816-00               |                                       |
|                    |                         | DIMENSIONS AND WEIGHT                 |
| Height (mm)        | 86 mm                   |                                       |
| Diameter (Ø) (mm)  | 120 mm                  |                                       |
| Weight (Kg)        | 0.4 kg                  |                                       |
|                    | ELI                     | ECTRICAL CHARACTERISTICS AND CONTROLS |
| Voltage type       | AC                      |                                       |
| Min Voltage (V)    | 220 V                   |                                       |
| Max Voltage (V)    | 240 V                   |                                       |
| Min Frequency (Hz) | 50 Hz                   |                                       |
| Max Frequency (Hz) | 60 Hz                   |                                       |
| Frequency (Hz)     | 50 Hz                   |                                       |
| Wiring name        | CLD                     |                                       |
| Power factor       | ≥0.95                   |                                       |
| Insulation class   | Class I                 |                                       |
| Controllability    | None                    |                                       |

### Code: 530816-00

| stainless steel. |  |
|------------------|--|

MATERIALS AND COLOURS

| _         |                                                                              |
|-----------|------------------------------------------------------------------------------|
| Diffuser  | tempered glass, resistant to thermal shock and impact (UNI EN 12150-1:2001). |
| Colour    | Stainless steel                                                              |
| Equipment | silicone and EPDM rubber sealing gasket.                                     |
|           |                                                                              |

driveway lamp. Keep clear.

3 yr

in fibreglass nylon, frame in AISI 316