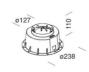

| Code: 530816-00 |
|-----------------|
| 7152            |
| 1059            |
| 95              |
| 85              |
| 75              |
| 140             |
| 55              |
| 210             |
|                 |