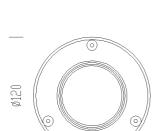

Code: 530816-00

1661 Microfloor LED - 230B

|                    |                         | GENERAL INFORMATION                   |
|--------------------|-------------------------|---------------------------------------|
| Article            | 1661 - Microfloor LED - | 230V                                  |
| Code               | 530816-00               |                                       |
|                    |                         | DIMENSIONS AND WEIGHT                 |
| Height (mm)        | 86 mm                   |                                       |
| Diameter (Ø) (mm)  | 120 mm                  |                                       |
| Weight (Kg)        | 0.4 kg                  |                                       |
|                    | ELI                     | ECTRICAL CHARACTERISTICS AND CONTROLS |
| Voltage type       | AC                      |                                       |
| Min Voltage (V)    | 220 V                   |                                       |
| Max Voltage (V)    | 240 V                   |                                       |
| Min Frequency (Hz) | 50 Hz                   |                                       |
| Max Frequency (Hz) | 60 Hz                   |                                       |
| Frequency (Hz)     | 50 Hz                   |                                       |
| Wiring name        | CLD                     |                                       |
| Power factor       | ≥0.95                   |                                       |
| Insulation class   | Class I                 |                                       |
| Controllability    | None                    |                                       |