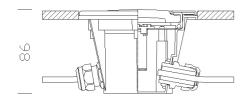

| Code: 530816-00 |
|-----------------|
| 7152            |
| 1059            |
| 95              |
| 85              |
| 75              |
| 140             |
| 55              |
| 210             |
|                 |

314 Wall frame

313 Outer shell