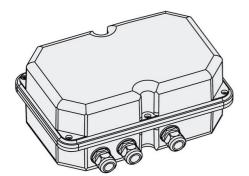

Code: 986557-00 GENERAL INFORMATION

| IP65 DMX Box                            | IP65 DMX Box | Article        |
|-----------------------------------------|--------------|----------------|
| 986557-00                               | 986557-00    | Code           |
| DIMENSIONS AND WEIGHT                   |              |                |
| 1.5 kg                                  | 1.5 kg       | Weight (Kg)    |
| ELECTRICAL CHARACTERISTICS AND CONTROLS |              |                |
| 50 Hz                                   | 50 Hz        | Frequency (Hz) |
| CLD                                     | CLD          | Wiring name    |
|                                         |              | •              |

DMX controller with internal memory IP65 VERSION (standalone operation). Allows management of DMX interfaces and fixtures with built-in DMX control. Saves internal settings and times. Connection to PC via USB port during programming with dedicated software (included in the kit).

Code: 986557-00 PHOTOMETRIC DATA

Power absorption (total) (W) 0 W

Code: 986557-00 STANDARDS AND COMPLIANCE

**DOWNLOAD** 

Markings and tests CE

WARRANTY

After sales warranty 0 yr

Code: 986557-00