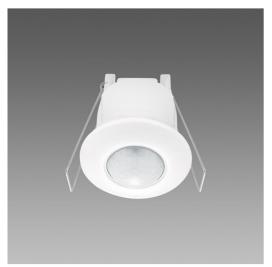

Code: 986598-00

Presence or light sensor for recessed ceiling installation.

|                   |                                 | GENERAL INFORMATION          |
|-------------------|---------------------------------|------------------------------|
| Article           | 587 - Presence and light sensor |                              |
| Code              | 986598-00                       |                              |
|                   |                                 | DIMENSIONS AND WEIGHT        |
| Height (mm)       | 40 mm                           |                              |
| Diameter (Ø) (mm) | 75 mm                           |                              |
| Weight (Kg)       | 0.084 kg                        |                              |
|                   | ELECTRICAL (                    | CHARACTERISTICS AND CONTROLS |
| Voltage type      | AC/DC                           |                              |
| Voltage (V)       | 230 V                           |                              |
| Insulation class  | Class 0                         |                              |
| Controllability   | Yes (Integrated)                |                              |
| Sensor technology | Radar presence sensor           |                              |