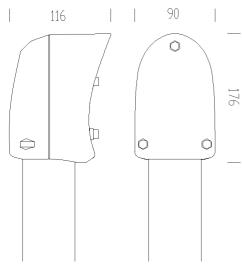

Code: 991252-00

|             |                                  | GENERAL INFORMATION   |
|-------------|----------------------------------|-----------------------|
| Article     | 452 - Connection for single pole |                       |
| Code        | 991252-00                        |                       |
|             |                                  | DIMENSIONS AND WEIGHT |
| Length (mm) | 176 mm                           |                       |
| Width (mm)  | 90 mm                            |                       |
| Height (mm) | 116 mm                           |                       |
| Weight (Kg) | 0.3 kg                           |                       |

452 Connection for single pole

Code: 991252-00

### Code: 991252-00

|                      | MATERIALS AND COLOURS                                                   |  |
|----------------------|-------------------------------------------------------------------------|--|
| Housing              | in glass fibre-reinforced nylon. Allows the installation on ø 60 poles. |  |
| Pole connection      | 60mm                                                                    |  |
| Colour               | Black                                                                   |  |
|                      | WARRANTY                                                                |  |
| After sales warranty | 0 уг                                                                    |  |