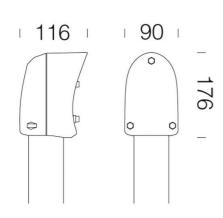

Code: 991252-00

|             |                                  | GENERAL INFORMATION   |
|-------------|----------------------------------|-----------------------|
| Article     | 452 - Connection for single pole |                       |
| Code        | 991252-00                        |                       |
|             |                                  | DIMENSIONS AND WEIGHT |
| Length (mm) | 176 mm                           |                       |
| Width (mm)  | 90 mm                            |                       |
| Height (mm) | 116 mm                           |                       |
| Weight (Kg) | 0.3 kg                           |                       |

452 Connection for single pole

Code: 991252-00

### Code: 991252-00

|                      | MATERIALS AND COLOURS                                                   |  |
|----------------------|-------------------------------------------------------------------------|--|
| Housing              | in glass fibre-reinforced nylon. Allows the installation on ø 60 poles. |  |
| Pole connection      | 60mm                                                                    |  |
| Colour               | Black                                                                   |  |
|                      | WARRANTY                                                                |  |
| After sales warranty | 0 уг                                                                    |  |