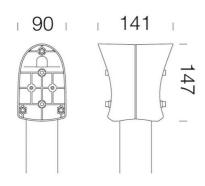

Code: 991254-00

|             |                                  | GENERAL INFORMATION   |
|-------------|----------------------------------|-----------------------|
| Article     | 453 - Connection for double pole |                       |
| Code        | 991254-00                        |                       |
|             |                                  | DIMENSIONS AND WEIGHT |
| Length (mm) | 147 mm                           |                       |
| Width (mm)  | 90 mm                            |                       |
| Height (mm) | 141 mm                           |                       |
| Weight (Kg) | 0.35 kg                          |                       |

453 Connection for double pole

Code: 991254-00

### Code: 991254-00

|                      | MATERIALS AND COLOURS                                                   |  |
|----------------------|-------------------------------------------------------------------------|--|
| Housing              | in glass fibre-reinforced nylon. Allows the installation on ø 60 poles. |  |
| Pole connection      | 60mm                                                                    |  |
| Colour               | Black                                                                   |  |
|                      | WARRANTY                                                                |  |
| After sales warranty | 0 yr                                                                    |  |