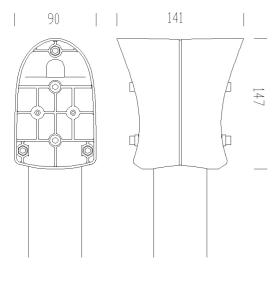

Code: 991254-00

|             |                                  | GENERAL INFORMATION   |
|-------------|----------------------------------|-----------------------|
| Article     | 453 - Connection for double pole |                       |
| Code        | 991254-00                        |                       |
|             |                                  | DIMENSIONS AND WEIGHT |
| Length (mm) | 147 mm                           |                       |
| Width (mm)  | 90 mm                            |                       |
| Height (mm) | 141 mm                           |                       |
| Weight (Kg) | 0.35 kg                          |                       |

453 Connection for double pole

Code: 991254-00

### Code: 991254-00

|                      | MATERIALS AND COLOURS                                                   |  |
|----------------------|-------------------------------------------------------------------------|--|
| Housing              | in glass fibre-reinforced nylon. Allows the installation on ø 60 poles. |  |
| Pole connection      | 60mm                                                                    |  |
| Colour               | Black                                                                   |  |
|                      | WARRANTY                                                                |  |
| After sales warranty | 0 yr                                                                    |  |