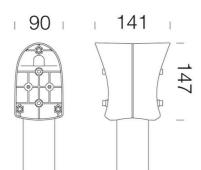

Code: 991255-00 GENERAL INFORMATION

| Article     | 453 - Connection for double pole |                       |  |
|-------------|----------------------------------|-----------------------|--|
| Code        | 991255-00                        |                       |  |
|             |                                  | DIMENSIONS AND WEIGHT |  |
| Length (mm) | 147 mm                           |                       |  |
| Width (mm)  | 90 mm                            |                       |  |
| Height (mm) | 141 mm                           |                       |  |
| Weight (Kg) | 0.35 kg                          |                       |  |

453 Connection for double pole

Code: 991255-00

| Code: 991255-00 |    |  |  |     |     |  |
|-----------------|----|--|--|-----|-----|--|
|                 | 90 |  |  | 141 |     |  |
|                 |    |  |  |     | 147 |  |