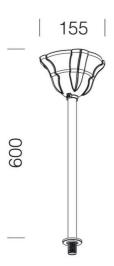

Code: 991285-00

|                   |                                   | GENERAL INFORMATION   |
|-------------------|-----------------------------------|-----------------------|
| Article           | 519 - Connector with support rods |                       |
| Code              | 991285-00                         |                       |
|                   |                                   | DIMENSIONS AND WEIGHT |
| Height (mm)       | 600 mm                            |                       |
| Diameter (Ø) (mm) | 155 mm                            |                       |
| Weight (Kg)       | 0.85 kg                           |                       |