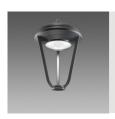

Code: 991285-00

|                   |                                   | GENERAL INFORMATION   |
|-------------------|-----------------------------------|-----------------------|
| Article           | 519 - Connector with support rods |                       |
| Code              | 991285-00                         |                       |
|                   |                                   | DIMENSIONS AND WEIGHT |
| Height (mm)       | 600 mm                            |                       |
| Diameter (Ø) (mm) | 155 mm                            |                       |
| Weight (Kg)       | 0.85 kg                           |                       |

complete with support rods for suspension mount.

Code: 991285-00

Code: 991285-00

| Housing              | complete with support rods for suspension mount. |  |
|----------------------|--------------------------------------------------|--|
| Colour               | Anthracite                                       |  |
|                      | WARRANTY                                         |  |
| After sales warranty | 0 yr                                             |  |