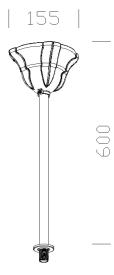

Code: 991285-00

|                   |                                   | GENERAL INFORMATION   |
|-------------------|-----------------------------------|-----------------------|
| Article           | 519 - Connector with support rods |                       |
| Code              | 991285-00                         |                       |
|                   |                                   | DIMENSIONS AND WEIGHT |
| Height (mm)       | 600 mm                            |                       |
| Diameter (Ø) (mm) | 155 mm                            |                       |
| Weight (Kg)       | 0.85 kg                           |                       |