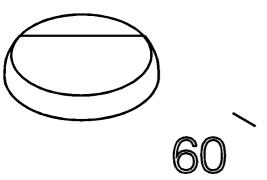

Code: 991331-00 GENERAL INFORMATION

60 mm 0.06 kg

Diameter (Ø) (mm)

Weight (Kg)

| Article | 115 - Pole cap |                       |
|---------|----------------|-----------------------|
| Code    | 991331-00      |                       |
|         |                |                       |
|         |                | DIMENSIONS AND WEIGHT |

115 Pole cap

Code: 991331-00

Code: 991331-00 MATERIALS AND COLOURS

| Housing              | in glass fibre-reinforced nylon. To be used for $\varnothing$ 60 mm poles (acc. 50). For closing the top of the pole. |  |
|----------------------|-----------------------------------------------------------------------------------------------------------------------|--|
| Pole connection      | I                                                                                                                     |  |
| Colour               | Black                                                                                                                 |  |
|                      | WARRANTY                                                                                                              |  |
| After sales warranty | 0 vr                                                                                                                  |  |