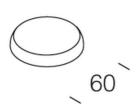

Code: 991331-00 GENERAL INFORMATION

60 mm 0.06 kg

Diameter (Ø) (mm)

Weight (Kg)

| Article | 115 - Pole cap |                       |
|---------|----------------|-----------------------|
| Code    | 991331-00      |                       |
|         |                |                       |
|         |                | DIMENSIONS AND WEIGHT |

115 Pole cap

Code: 991331-00

Code: 991331-00 MATERIALS AND COLOURS

| Housing              | in glass fibre-reinforced nylon. To be used for $\varnothing$ 60 mm poles (acc. 50). For closing the top of the pole. |  |
|----------------------|-----------------------------------------------------------------------------------------------------------------------|--|
| Pole connection      | I                                                                                                                     |  |
| Colour               | Black                                                                                                                 |  |
|                      | WARRANTY                                                                                                              |  |
| After sales warranty | 0 vr                                                                                                                  |  |