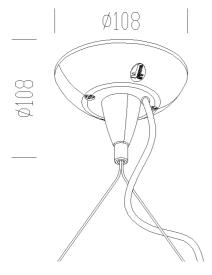

Code: 993919-00

| Article           | 2514 - Double electrified suspension |                       |
|-------------------|--------------------------------------|-----------------------|
| Code              | 993919-00                            |                       |
|                   |                                      | DIMENSIONS AND WEIGHT |
| Height (mm)       | 1750 mm                              |                       |
| Diameter (Ø) (mm) | 108 mm                               |                       |
| Weight (Kg)       | 0.50 kg                              |                       |

**GENERAL INFORMATION** 

complete with steel cable L=1.75 with millimetric adjustment device and power cable. Max load 20 Kg.

Code: 993919-00

DOWNLOAD

DESIGNS

BIM Acc. 2513-2514-2519 - 20200224

TechnicalDrawing 2514.dxf

Code: 993919-00

3877 Channel - direct light

3878 Channel - direct and indirect light