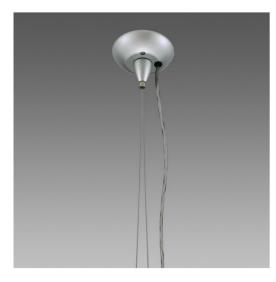

Code: 993919-00

| Article           | 2514 - Double electrified suspension |                       |
|-------------------|--------------------------------------|-----------------------|
| Code              | 993919-00                            |                       |
|                   |                                      | DIMENSIONS AND WEIGHT |
| Height (mm)       | 1750 mm                              |                       |
| Diameter (Ø) (mm) | 108 mm                               |                       |
| Weight (Kg)       | 0.50 kg                              |                       |

**GENERAL INFORMATION** 

complete with steel cable L=1.75 with millimetric adjustment device and power cable. Max load 20 Kg.

Code: 993919-00