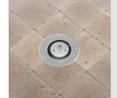

Code: 993926-00

|                   |                  | GENERAL INFORMATION   |
|-------------------|------------------|-----------------------|
| Article           | 314 - Wall frame |                       |
| Code              | 993926-00        |                       |
|                   |                  | DIMENSIONS AND WEIGHT |
| Height (mm)       | 110 mm           |                       |
| Diameter (Ø) (mm) | 140 mm           |                       |
| Weight (Kg)       | 0.14 kg          |                       |

in glass fibre-reinforced nylon for recess wall mounting of Microfloor

Code: 993926-00

Please contact the Consulting and Design Centre for any technical information. The reported luminous flux is the flux emitted by the light source with a tolerance of ± 10% compared to the indicated value. The total wattage absorbed by the system will not exceed 10% of the reported value. Technical lighting data may be subject to changes and improvements due to the fast evolution of the technology. Wednesday, December 25, 2024

### Code: 993926-00

|                      | MATERIALS AND COLOURS                                                  |  |
|----------------------|------------------------------------------------------------------------|--|
| Housing              | in glass fibre-reinforced nylon for recess wall mounting of Microfloor |  |
| Colour               | White                                                                  |  |
|                      | WARRANTY                                                               |  |
| After sales warranty | 0 yr                                                                   |  |
|                      |                                                                        |  |