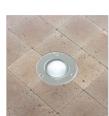

Code: 993926-00

|                   |                  | GENERAL INFORMATION   |
|-------------------|------------------|-----------------------|
| Article           | 314 - Wall frame |                       |
| Code              | 993926-00        |                       |
|                   |                  | DIMENSIONS AND WEIGHT |
| Height (mm)       | 110 mm           |                       |
| Diameter (Ø) (mm) | 140 mm           |                       |
| Weight (Kg)       | 0.14 kg          |                       |

in glass fibre-reinforced nylon for recess wall mounting of Microfloor

Code: 993926-00

Please contact the Consulting and Design Centre for any technical information. The reported luminous flux is the flux emitted by the light source with a tolerance of ± 10% compared to the indicated value. The total wattage absorbed by the system will not exceed 10% of the reported value. Technical lighting data may be subject to changes and improvements due to the fast evolution of the technology. Wednesday, December 25, 2024

### Code: 993926-00

|                      | MATERIALS AND COLOURS                                                  |  |
|----------------------|------------------------------------------------------------------------|--|
| Housing              | in glass fibre-reinforced nylon for recess wall mounting of Microfloor |  |
| Colour               | White                                                                  |  |
|                      | WARRANTY                                                               |  |
| After sales warranty | 0 yr                                                                   |  |
|                      |                                                                        |  |