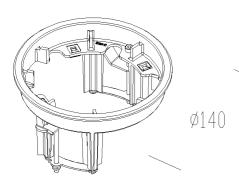

Code: 993926-00

|                   |                  | GENERAL INFORMATION   |
|-------------------|------------------|-----------------------|
| Article           | 314 - Wall frame |                       |
| Code              | 993926-00        |                       |
|                   |                  | DIMENSIONS AND WEIGHT |
| Height (mm)       | 110 mm           |                       |
| Diameter (Ø) (mm) | 140 mm           |                       |
| Weight (Kg)       | 0.14 kg          |                       |

#### DESIGNS

TechnicalDrawing acc 314.dxf

Please contact the Consulting and Design Centre for any technical information. The reported luminous flux is the flux emitted by the light source with a tolerance of ± 10% compared to the indicated value. The total wattage absorbed by the system will not exceed 10% of the reported value. Technical lighting data may be subject to changes and improvements due to the fast evolution of the technology. Wednesday, December 25, 2024