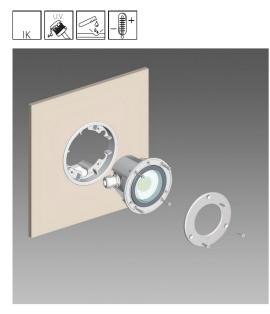

in glass fibre-reinforced nylon for recess wall mounting of Microfloor

Code: 993926-00

Please contact the Consulting and Design Centre for any technical information. The reported luminous flux is the flux emitted by the light source with a tolerance of ± 10% compared to the indicated value. The total wattage absorbed by the system will not exceed 10% of the reported value. Technical lighting data may be subject to changes and improvements due to the fast evolution of the technology. Wednesday, December 25, 2024

### Code: 993926-00

|                      | MATERIALS AND COLOURS                                                  |  |
|----------------------|------------------------------------------------------------------------|--|
| Housing              | in glass fibre-reinforced nylon for recess wall mounting of Microfloor |  |
| Colour               | White                                                                  |  |
|                      | WARRANTY                                                               |  |
| After sales warranty | 0 yr                                                                   |  |
|                      |                                                                        |  |

### Code: 993926-00

1634 Microfloor LED

1635 Microfloor LED RGB Fullcolor

1661 Microfloor LED - 230B

1670 Microfloor LED 230B

1650 Microfloor LED

Please contact the Consulting and Design Centre for any technical information. The reported luminous flux is the flux emitted by the light source with a tolerance of ± 10% compared to the indicated value. The total wattage absorbed by the system will not exceed 10% of the reported value. Technical lighting data may be subject to changes and improvements due to the fast evolution of the technology. Wednesday, December 25, 2024