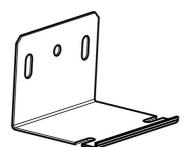

## 536 - Wall mount

Code: 993972-00 GENERAL INFORMATION

| Article     | 536 - Wall mount |                       |
|-------------|------------------|-----------------------|
| Code        | 993972-00        |                       |
|             |                  | DIMENSIONS AND WEIGHT |
| Length (mm) | 100 mm           |                       |
| Width (mm)  | 77 mm            |                       |
| Height (mm) | 70 mm            |                       |
| Weight (Kg) | 0.33 kg          |                       |

in steel. To install Sicura on the wall. Price of the package containing two pieces.  $\,$ 