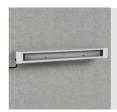

## 536 - Wall mount

Code: 993972-00

1768 Sicura - FS symmetric LED

1769 Sicura - FL symmetric LED

1775 Sicura - elliptical LED