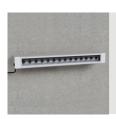

## 537 - Adjustable bracket

Code: 993974-00 GENERAL INFORMATION

| Article     | 537 - Adjustable bracket |                       |
|-------------|--------------------------|-----------------------|
| Code        | 993974-00                |                       |
|             |                          | DIMENSIONS AND WEIGHT |
| Length (mm) | 195 mm                   |                       |
| Width (mm)  | 100 mm                   |                       |
| Height (mm) | 85 mm                    |                       |
| Weight (Kg) | 1.15 kg                  |                       |

## 537 - Adjustable bracket

Code: 993974-00

Code: 993974-00 MATERIALS AND COLOURS

| Housing | in steel. To install Sicura on the wall or ceiling. Ideal for continuous light line installation. |
|---------|---------------------------------------------------------------------------------------------------|
| Colour  | Grey                                                                                              |