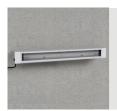

## 537 - Adjustable bracket

Code: 993974-00 GENERAL INFORMATION

| Article     | 537 - Adjustable bracket |                       |
|-------------|--------------------------|-----------------------|
| Code        | 993974-00                |                       |
|             |                          | DIMENSIONS AND WEIGHT |
| Length (mm) | 195 mm                   |                       |
| Width (mm)  | 100 mm                   |                       |
| Height (mm) | 85 mm                    |                       |
| Weight (Kg) | 1.15 kg                  |                       |

## 537 - Adjustable bracket

Code: 993974-00

Code: 993974-00 MATERIALS AND COLOURS

| Housing | in steel. To install Sicura on the wall or ceiling. Ideal for continuous light line installation. |
|---------|---------------------------------------------------------------------------------------------------|
| Colour  | Grey                                                                                              |