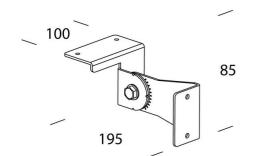

## 537 - Adjustable bracket

Code: 993974-00 GENERAL INFORMATION

| Article     | 537 - Adjustable bracket |                       |
|-------------|--------------------------|-----------------------|
| Code        | 993974-00                |                       |
|             |                          | DIMENSIONS AND WEIGHT |
| Length (mm) | 195 mm                   |                       |
| Width (mm)  | 100 mm                   |                       |
| Height (mm) | 85 mm                    |                       |
| Weight (Kg) | 1.15 kg                  |                       |

## 537 - Adjustable bracket

Code: 993974-00

Code: 993974-00 MATERIALS AND COLOURS

| Housing | in steel. To install Sicura on the wall or ceiling. Ideal for continuous light line installation. |
|---------|---------------------------------------------------------------------------------------------------|
| Colour  | Grey                                                                                              |