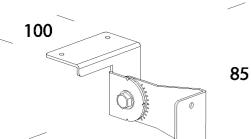

## 537 - Adjustable bracket

Code: 993974-00 GENERAL INFORMATION

| Article     | 537 - Adjustable bracket |                       |
|-------------|--------------------------|-----------------------|
| Code        | 993974-00                |                       |
|             |                          | DIMENSIONS AND WEIGHT |
| Length (mm) | 195 mm                   |                       |
| Width (mm)  | 100 mm                   |                       |
| Height (mm) | 85 mm                    |                       |
| Weight (Kg) | 1.15 kg                  |                       |

## 537 - Adjustable bracket

Code: 993974-00

Code: 993974-00 MATERIALS AND COLOURS

| Housing | in steel. To install Sicura on the wall or ceiling. Ideal for continuous light line installation. |
|---------|---------------------------------------------------------------------------------------------------|
| Colour  | Grey                                                                                              |