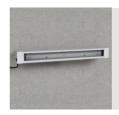

## 537 - Adjustable bracket

Code: 993974-00 GENERAL INFORMATION

| Article     | 537 - Adjustable bracket |                       |
|-------------|--------------------------|-----------------------|
| Code        | 993974-00                |                       |
|             |                          | DIMENSIONS AND WEIGHT |
| Length (mm) | 195 mm                   |                       |
| Width (mm)  | 100 mm                   |                       |
| Height (mm) | 85 mm                    |                       |
| Weight (Kg) | 1.15 kg                  |                       |

## 537 - Adjustable bracket

Code: 993974-00

Code: 993974-00 MATERIALS AND COLOURS

| Housing | in steel. To install Sicura on the wall or ceiling. Ideal for continuous light line installation. |
|---------|---------------------------------------------------------------------------------------------------|
| Colour  | Grey                                                                                              |