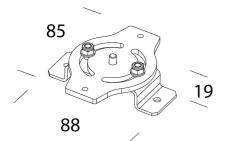

Code: 993975-00 GENERAL INFORMATION

| Article     | 533 - Swivel connector |                       |
|-------------|------------------------|-----------------------|
| Code        | 993975-00              |                       |
|             |                        | DIMENSIONS AND WEIGHT |
| Length (mm) | 88 mm                  |                       |
| Width (mm)  | 85 mm                  |                       |
| Height (mm) | 19 mm                  |                       |
| Weight (Kg) | 0.12 kg                |                       |

steel swivel connector, adjustable 120°.

Code: 993975-00

Code: 993975-00 MATERIALS AND COLOURS

| Housing | steel swivel connector, adjustable 120°. |
|---------|------------------------------------------|
| Colour  | Stainless steel                          |
|         |                                          |