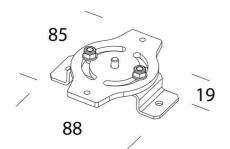

Code: 993975-00 GENERAL INFORMATION

| Article     | 533 - Swivel connector |                       |
|-------------|------------------------|-----------------------|
| Code        | 993975-00              |                       |
|             |                        | DIMENSIONS AND WEIGHT |
| Length (mm) | 88 mm                  |                       |
| Width (mm)  | 85 mm                  |                       |
| Height (mm) | 19 mm                  |                       |
| Weight (Kg) | 0.12 kg                |                       |

steel swivel connector, adjustable 120°.

Code: 993975-00

Code: 993975-00 MATERIALS AND COLOURS

| Housing | steel swivel connector, adjustable 120°. |
|---------|------------------------------------------|
| Colour  | Stainless steel                          |
|         |                                          |