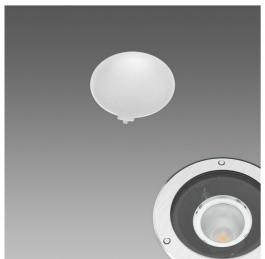

Code: 993983-00 GENERAL INFORMATION

| Article           | 544 - Dome-shaped - Floor |                       |
|-------------------|---------------------------|-----------------------|
| Code              | 993983-00                 |                       |
|                   |                           | DIMENSIONS AND WEIGHT |
| Height (mm)       | 15 mm                     |                       |
| Diameter (Ø) (mm) | 60 mm                     |                       |
| Weight (Kg)       | 0.02 kg                   |                       |
|                   |                           |                       |

Floor optics accessory.

Code: 993983-00

Code: 993983-00

Housing Floor optics accessory.

DOWNLOAD Colour Transparent

MOUNTS

MATERIALS AND COLOURS

Floor optics accessory.

Transparent

WARRANTY

0 yr

After sales warranty

AssemblyInstructions 541-542-543-544 05-24.pdf

Code: 993983-00

1685 Floor - fixed - FS

1686 Floor - fixed - FL