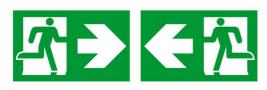

Self-adhesive pictograms visible up to 35 m. UNI EN 1838 995133-00 right exit 995135-00 leht exit 995135-00 exit down 995136-00 exit