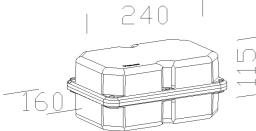

Code: 997661-00

|                  | GENERAL I                     | NFORMATION |
|------------------|-------------------------------|------------|
| Article          | 179 - IP677 CC wiring         |            |
| Code             | 997661-00                     |            |
|                  | DIMENSIONS                    | AND WEIGHT |
| Length (mm)      | 240 mm                        |            |
| Width (mm)       | 160 mm                        |            |
| Height (mm)      | 115 mm                        |            |
| Weight (Kg)      | 2.21 kg                       |            |
|                  | ELECTRICAL CHARACTERISTICS AN | D CONTROLS |
| Voltage type     | AC/DC                         |            |
| Voltage (V)      | 230 V                         |            |
| Wiring name      | CLD                           |            |
| Insulation class | Class I                       |            |