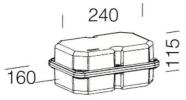

Code: 997661-00

|                  | GENERAL I                     | NFORMATION |
|------------------|-------------------------------|------------|
| Article          | 179 - IP677 CC wiring         |            |
| Code             | 997661-00                     |            |
|                  | DIMENSIONS                    | AND WEIGHT |
| Length (mm)      | 240 mm                        |            |
| Width (mm)       | 160 mm                        |            |
| Height (mm)      | 115 mm                        |            |
| Weight (Kg)      | 2.21 kg                       |            |
|                  | ELECTRICAL CHARACTERISTICS AN | D CONTROLS |
| Voltage type     | AC/DC                         |            |
| Voltage (V)      | 230 V                         |            |
| Wiring name      | CLD                           |            |
| Insulation class | Class I                       |            |