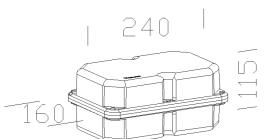

Code: 997663-00 GENERAL INFORMATION

|                       | 179 - IP677 CC wiring | Article     |  |
|-----------------------|-----------------------|-------------|--|
|                       | 997663-00             | Code        |  |
| DIMENSIONS AND WEIGHT |                       |             |  |
|                       | 240 mm                | Length (mm) |  |
|                       |                       |             |  |

|             |         | DIMENSIONS AND WEIGHT |
|-------------|---------|-----------------------|
| Length (mm) | 240 mm  |                       |
| Width (mm)  | 160 mm  |                       |
| Height (mm) | 115 mm  |                       |
| Weight (Kg) | 0.91 kg |                       |