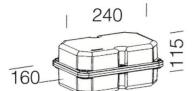

Code: 997663-00 GENERAL INFORMATION

|                       | 179 - IP677 CC wiring | Article     |  |
|-----------------------|-----------------------|-------------|--|
|                       | 997663-00             | Code        |  |
| DIMENSIONS AND WEIGHT |                       |             |  |
|                       | 240 mm                | Length (mm) |  |
|                       |                       |             |  |

|             |         | DIMENSIONS AND WEIGHT |
|-------------|---------|-----------------------|
| Length (mm) | 240 mm  |                       |
| Width (mm)  | 160 mm  |                       |
| Height (mm) | 115 mm  |                       |
| Weight (Kg) | 0.91 kg |                       |