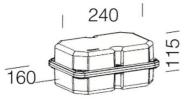

Code: 997666-00

|                  | GENERAL INFORM                      | ATION |
|------------------|-------------------------------------|-------|
| Article          | 179 - IP677 CC wiring               |       |
| Code             | 997666-00                           |       |
|                  | DIMENSIONS AND W                    | EIGHT |
| Length (mm)      | 240 mm                              |       |
| Width (mm)       | 160 mm                              |       |
| Height (mm)      | 115 mm                              |       |
| Weight (Kg)      | 1.31 kg                             |       |
|                  | ELECTRICAL CHARACTERISTICS AND CONT | ROLS  |
| Voltage type     | AC/DC                               |       |
| Voltage (V)      | 230 V                               |       |
| Wiring name      | CLD                                 |       |
| Insulation class | Class I                             |       |

watertight box in nylon. Containing electromechanical transformer and terminal block.

Code: 997666-00

|                               |      | PHOTOMETRIC DATA           |
|-------------------------------|------|----------------------------|
| Power absorption (total) (W)  | 0 W  |                            |
|                               |      | MECHANICAL CHARACTERISTICS |
| Impact resistance rating (IK) | IK07 |                            |
| IP                            | 67   |                            |