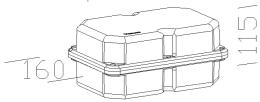

Code: 997666-00

|                  | GENERAL INFORM                      | ATION |
|------------------|-------------------------------------|-------|
| Article          | 179 - IP677 CC wiring               |       |
| Code             | 997666-00                           |       |
|                  | DIMENSIONS AND W                    | EIGHT |
| Length (mm)      | 240 mm                              |       |
| Width (mm)       | 160 mm                              |       |
| Height (mm)      | 115 mm                              |       |
| Weight (Kg)      | 1.31 kg                             |       |
|                  | ELECTRICAL CHARACTERISTICS AND CONT | ROLS  |
| Voltage type     | AC/DC                               |       |
| Voltage (V)      | 230 V                               |       |
| Wiring name      | CLD                                 |       |
| Insulation class | Class I                             |       |

watertight box in nylon. Containing electromechanical transformer and terminal block.

Code: 997666-00

|                               |      | PHOTOMETRIC DATA           |
|-------------------------------|------|----------------------------|
| Power absorption (total) (W)  | 0 W  |                            |
|                               |      | MECHANICAL CHARACTERISTICS |
| Impact resistance rating (IK) | IK07 |                            |
| IP                            | 67   |                            |