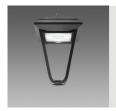

|
| Width (mm)  | 85 mm            |                       |
| Height (mm) | 73 mm            |                       |
| Weight (Kg) | 0.115 kg         |                       |

in die-cast aluminium Always to be purchased for suspension application.





Code: 998003-00





Code: 998003-00

•



| Housing | in die-cast aluminium Always to be purchased for suspension application. |
|---------|--------------------------------------------------------------------------|
| Colour  | Anthracite                                                               |
|         | WARRANTY                                                                 |

0 yr

MATERIALS AND COLOURS

**DOWNLOAD** 

After sales warranty

**DESIGNS** 

TechnicalDrawing 329.dxf





Code: 998003-00



3206 Lucerna Q6 LED



3326 Lucerna Q9 FX



3216 Lucerna R6 LED