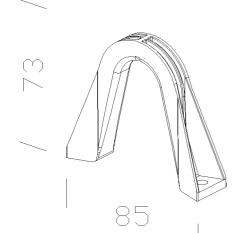

Code: 998003-00

|             |                  | GENERAL INFORMATION   |
|-------------|------------------|-----------------------|
| Article     | 329 - Suspension |                       |
| Code        | 998003-00        |                       |
|             |                  | DIMENSIONS AND WEIGHT |
| Length (mm) | 85 mm            |                       |
| Width (mm)  | 85 mm            |                       |
| Height (mm) | 73 mm            |                       |
| Weight (Kg) | 0.115 kg         |                       |