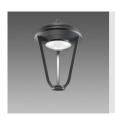

m            |                       |
| Height (mm) | 73 mm            |                       |
| Weight (Kg) | 0.115 kg         |                       |

in die-cast aluminium Always to be purchased for suspension application.





Code: 998003-00





Code: 998003-00

•



| Housing | in die-cast aluminium Always to be purchased for suspension application. |
|---------|--------------------------------------------------------------------------|
| Colour  | Anthracite                                                               |
|         | WARRANTY                                                                 |

0 yr

MATERIALS AND COLOURS

**DOWNLOAD** 

After sales warranty

**DESIGNS** 

TechnicalDrawing 329.dxf





Code: 998003-00



3206 Lucerna Q6 LED



3326 Lucerna Q9 FX



3216 Lucerna R6 LED