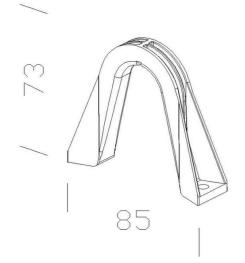

Code: 998003-00

|             |                  | GENERAL INFORMATION   |
|-------------|------------------|-----------------------|
| Article     | 329 - Suspension |                       |
| Code        | 998003-00        |                       |
|             |                  | DIMENSIONS AND WEIGHT |
| Length (mm) | 85 mm            |                       |
| Width (mm)  | 85 mm            |                       |
| Height (mm) | 73 mm            |                       |
| Weight (Kg) | 0.115 kg         |                       |