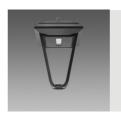

|
| Width (mm)  | 85 mm            |                       |
| Height (mm) | 73 mm            |                       |
| Weight (Kg) | 0.115 kg         |                       |

in die-cast aluminium Always to be purchased for suspension application.





Code: 998003-00





Code: 998003-00

•



| Housing | in die-cast aluminium Always to be purchased for suspension application. |
|---------|--------------------------------------------------------------------------|
| Colour  | Anthracite                                                               |
|         | WARRANTY                                                                 |

0 yr

MATERIALS AND COLOURS

**DOWNLOAD** 

After sales warranty

**DESIGNS** 

TechnicalDrawing 329.dxf





Code: 998003-00



3206 Lucerna Q6 LED



3326 Lucerna Q9 FX



3216 Lucerna R6 LED