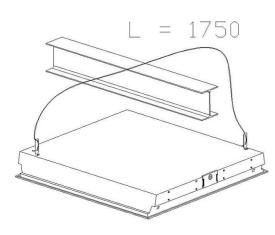

#### Code: 998004-00

|             |            | GENERAL INFORMATION   |
|-------------|------------|-----------------------|
| Article     | 320 - Cord |                       |
| Code        | 998004-00  |                       |
|             |            | DIMENSIONS AND WEIGHT |
| Length (mm) | 1720 mm    |                       |
| Width (mm)  | 2 mm       |                       |
| Height (mm) | 2 mm       |                       |
| Weight (Kg) | 0.05 kg    |                       |

steel safety cord.

Code: 998004-00