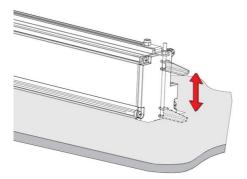

in steel. Bracket for mounting onto false ceilings.

Code: 998013-00

Code: 998013-00 MATERIALS AND COLOURS

#### DOWNLOAD

| Housing | in steel. Bracket for mounting onto false ceilings. |
|---------|-----------------------------------------------------|
| Colour  | Galvanised                                          |
|         |                                                     |